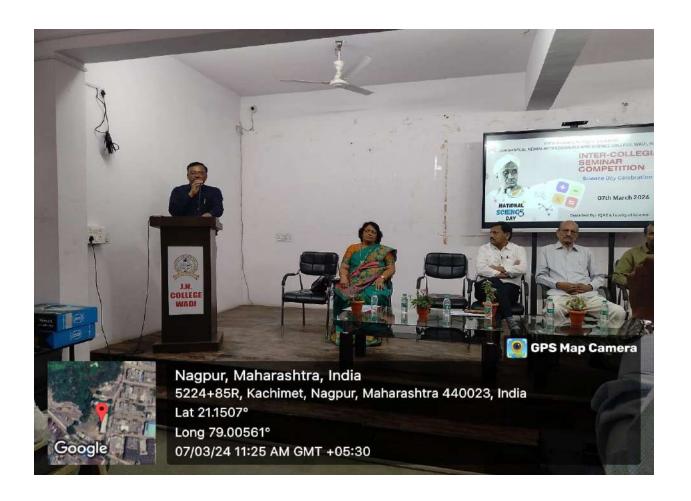

## Internal Quality Assurance Cell (IQAC): 2023-2024 Report of Event/ Intercollegiate Seminar Competition

| Name of the Department/<br>committee | IQAC & Faculty of Science                                                    |
|--------------------------------------|------------------------------------------------------------------------------|
| Name of the<br>Coordinator/Convener  | Dr. Narendra V. Gharad                                                       |
| Title of the Event/ Programme        | Intercollegiate Seminar Competition on the occasion of National Science Day. |
| Date of the Programme                | 7 <sup>th</sup> March2024                                                    |

| S.<br>No                                                                                                                                                                                                                                                                                                                                                                                                                                                                                                                                                                                                                                                                                                                                                                                                                                                                                                                                                                                                                                                                                                                                                                                                                                                                | Name of the Event | Report                                                                                                                                                                                                                                                                                                                                                                                                                                                                                                                                                                                                                                                                                                                                                                                                                                                                                                                                                                                                                                                                                                                                                                                                           |
|-------------------------------------------------------------------------------------------------------------------------------------------------------------------------------------------------------------------------------------------------------------------------------------------------------------------------------------------------------------------------------------------------------------------------------------------------------------------------------------------------------------------------------------------------------------------------------------------------------------------------------------------------------------------------------------------------------------------------------------------------------------------------------------------------------------------------------------------------------------------------------------------------------------------------------------------------------------------------------------------------------------------------------------------------------------------------------------------------------------------------------------------------------------------------------------------------------------------------------------------------------------------------|-------------------|------------------------------------------------------------------------------------------------------------------------------------------------------------------------------------------------------------------------------------------------------------------------------------------------------------------------------------------------------------------------------------------------------------------------------------------------------------------------------------------------------------------------------------------------------------------------------------------------------------------------------------------------------------------------------------------------------------------------------------------------------------------------------------------------------------------------------------------------------------------------------------------------------------------------------------------------------------------------------------------------------------------------------------------------------------------------------------------------------------------------------------------------------------------------------------------------------------------|
| Inter- Collegiate Seminar Competition 2024  On the occasion of National Science Day 2 Competition was organised by IQAC and For this competition total 63 students parti The Inaugural Programme commenced at Tekade welcomed the judges, faculty mem Hon'ble Yuvraj Chalkhor Secretary VSPM Nagpur preside over the program. The judges for the seminar were Dr. Mrs Amita Watkar Asso. Professor, De Bhalerao Science College, Saoner, Dist- N Dr. Vilas Doifode Head, Department of Bo Bhalerao Science College, Saoner, Dist- N Dr. M. G. Dhonde Head, Department of Cl Nagpur Dr. S. C. Gedam Asso. Professor, Departm K. Z. S. Science College, Kalmeshwaar, D Dr. Mrs Shilpa Samdurkar Head, Departme Vidya Vikas Mahavidyalaya, Samudrapur, Mr. N. Lanjewar, Director, Hightech com Total 63 students presented their Presentati 4,30 pm. All the presentations were nice, w ideas of students. All the judges fairly marked the presentati Mr. Tushar Walke of Shri Mathuradas Mo Prize of Rs 5000/- cash and Certificate. Ms. Aishwarya Mendwade of Shri Shivaji Prize of Rs.3000/- cash and Certificate. Ms. Utkarsha Nimje of J. M. Patel College and Certificate. The Prize was distributed to all the winner S. Tekade and all the Judges. Certificate of |                   | The judges for the seminar were Dr. Mrs Amita Watkar Asso. Professor, Department of Zoology, Bhalerao Science College, Saoner, Dist- Nagpur Dr. Vilas Doifode Head, Department of Botany Bhalerao Science College, Saoner, Dist- Nagpur Dr. M. G. Dhonde Head, Department of Chemistry, Mohota Science College, Nagpur Dr. S. C. Gedam Asso. Professor, Department of Physics, K. Z. S. Science College, Kalmeshwaar, Dist- Nagpur Dr. Mrs Shilpa Samdurkar Head, Department of Mathematics, Vidya Vikas Mahavidyalaya, Samudrapur, Dist- Wardha Mr. N. Lanjewar, Director, Hightech computer Dattawadi, Nagpur  Total 63 students presented their Presentation for competition from 12-30 pm to 4,30 pm. All the presentations were nice, well executed and shows the innovative ideas of students.  All the judges fairly marked the presentation and declared their result around. Mr. Tushar Walke of Shri Mathuradas Mohota Science College, Nagpur wins 1st Prize of Rs 5000/- cash and Certificate. Ms. Aishwarya Mendwade of Shri Shivaji Science Colllege, Nagpur got the 2nd Prize of Rs.3000/- cash and Certificate. Ms. Utkarsha Nimje of J. M. Patel College, Bhandara wins 3nd Prize of Rs. 2000/- |
|                                                                                                                                                                                                                                                                                                                                                                                                                                                                                                                                                                                                                                                                                                                                                                                                                                                                                                                                                                                                                                                                                                                                                                                                                                                                         |                   | The Prize was distributed to all the winners with the hands of Principal Dr. Snajay S. Tekade and all the Judges. Certificate of participation was given to all the participation                                                                                                                                                                                                                                                                                                                                                                                                                                                                                                                                                                                                                                                                                                                                                                                                                                                                                                                                                                                                                                |
| 2                                                                                                                                                                                                                                                                                                                                                                                                                                                                                                                                                                                                                                                                                                                                                                                                                                                                                                                                                                                                                                                                                                                                                                                                                                                                       | Outcome           | <ul> <li>Students get benefited through the Seminar.</li> <li>Student's interaction with the other college students.</li> <li>Students gets self-confident.</li> <li>Informative knowledge shared within the students.</li> </ul>                                                                                                                                                                                                                                                                                                                                                                                                                                                                                                                                                                                                                                                                                                                                                                                                                                                                                                                                                                                |