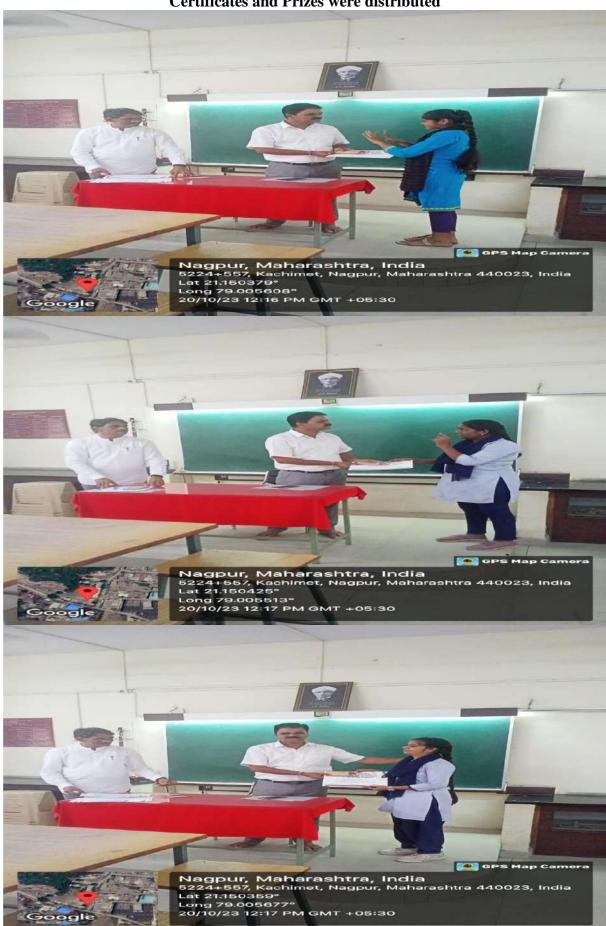

## SEMINAR & PRESENTATION COMPETITION

| S.<br>No                                                                                                                                                                                                                                                                                                                                                                                                                                                                                                                                                                                                                                                                                                                                                                                                                                                                                                                                                                                                                                                                                                                                                                                                                                                                | Name of the Event | Report                                                                                                                                                                                                                                                                                                                                                                                                                                                                                                                                                                                                                                                                                                                                                                                                                                                                                                                                                                                                                                                                                                                                                                                                           |
|-------------------------------------------------------------------------------------------------------------------------------------------------------------------------------------------------------------------------------------------------------------------------------------------------------------------------------------------------------------------------------------------------------------------------------------------------------------------------------------------------------------------------------------------------------------------------------------------------------------------------------------------------------------------------------------------------------------------------------------------------------------------------------------------------------------------------------------------------------------------------------------------------------------------------------------------------------------------------------------------------------------------------------------------------------------------------------------------------------------------------------------------------------------------------------------------------------------------------------------------------------------------------|-------------------|------------------------------------------------------------------------------------------------------------------------------------------------------------------------------------------------------------------------------------------------------------------------------------------------------------------------------------------------------------------------------------------------------------------------------------------------------------------------------------------------------------------------------------------------------------------------------------------------------------------------------------------------------------------------------------------------------------------------------------------------------------------------------------------------------------------------------------------------------------------------------------------------------------------------------------------------------------------------------------------------------------------------------------------------------------------------------------------------------------------------------------------------------------------------------------------------------------------|
| Inter- Collegiate Seminar Competition 2024  On the occasion of National Science Day 2 Competition was organised by IQAC and For this competition total 63 students parti The Inaugural Programme commenced at Tekade welcomed the judges, faculty mem Hon'ble Yuvraj Chalkhor Secretary VSPM Nagpur preside over the program. The judges for the seminar were Dr. Mrs Amita Watkar Asso. Professor, De Bhalerao Science College, Saoner, Dist- N Dr. Vilas Doifode Head, Department of Bo Bhalerao Science College, Saoner, Dist- N Dr. M. G. Dhonde Head, Department of Cl Nagpur Dr. S. C. Gedam Asso. Professor, Departm K. Z. S. Science College, Kalmeshwaar, D Dr. Mrs Shilpa Samdurkar Head, Departme Vidya Vikas Mahavidyalaya, Samudrapur, Mr. N. Lanjewar, Director, Hightech com Total 63 students presented their Presentati 4,30 pm. All the presentations were nice, w ideas of students. All the judges fairly marked the presentati Mr. Tushar Walke of Shri Mathuradas Mo Prize of Rs 5000/- cash and Certificate. Ms. Aishwarya Mendwade of Shri Shivaji Prize of Rs.3000/- cash and Certificate. Ms. Utkarsha Nimje of J. M. Patel College and Certificate. The Prize was distributed to all the winner S. Tekade and all the Judges. Certificate of |                   | The judges for the seminar were Dr. Mrs Amita Watkar Asso. Professor, Department of Zoology, Bhalerao Science College, Saoner, Dist- Nagpur Dr. Vilas Doifode Head, Department of Botany Bhalerao Science College, Saoner, Dist- Nagpur Dr. M. G. Dhonde Head, Department of Chemistry, Mohota Science College, Nagpur Dr. S. C. Gedam Asso. Professor, Department of Physics, K. Z. S. Science College, Kalmeshwaar, Dist- Nagpur Dr. Mrs Shilpa Samdurkar Head, Department of Mathematics, Vidya Vikas Mahavidyalaya, Samudrapur, Dist- Wardha Mr. N. Lanjewar, Director, Hightech computer Dattawadi, Nagpur  Total 63 students presented their Presentation for competition from 12-30 pm to 4,30 pm. All the presentations were nice, well executed and shows the innovative ideas of students.  All the judges fairly marked the presentation and declared their result around. Mr. Tushar Walke of Shri Mathuradas Mohota Science College, Nagpur wins 1st Prize of Rs 5000/- cash and Certificate. Ms. Aishwarya Mendwade of Shri Shivaji Science Colllege, Nagpur got the 2nd Prize of Rs.3000/- cash and Certificate. Ms. Utkarsha Nimje of J. M. Patel College, Bhandara wins 3nd Prize of Rs. 2000/- |
|                                                                                                                                                                                                                                                                                                                                                                                                                                                                                                                                                                                                                                                                                                                                                                                                                                                                                                                                                                                                                                                                                                                                                                                                                                                                         |                   | The Prize was distributed to all the winners with the hands of Principal Dr. Snajay S. Tekade and all the Judges. Certificate of participation was given to all the participation                                                                                                                                                                                                                                                                                                                                                                                                                                                                                                                                                                                                                                                                                                                                                                                                                                                                                                                                                                                                                                |
| 2                                                                                                                                                                                                                                                                                                                                                                                                                                                                                                                                                                                                                                                                                                                                                                                                                                                                                                                                                                                                                                                                                                                                                                                                                                                                       | Outcome           | <ul> <li>Students get benefited through the Seminar.</li> <li>Student's interaction with the other college students.</li> <li>Students gets self-confident.</li> <li>Informative knowledge shared within the students.</li> </ul>                                                                                                                                                                                                                                                                                                                                                                                                                                                                                                                                                                                                                                                                                                                                                                                                                                                                                                                                                                                |