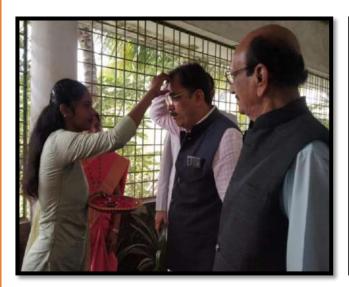

| S.<br>No                                                                                                                                                                                                                                                                                                                                                                                                                                                                                                                                                                                                                                                                                                                                                                                                                                                                                                                                                                                                                                                                                                                                                                                                                                                                | Name of the Event | Report                                                                                                                                                                                                                                                                                                                                                                                                                                                                                                                                                                                                                                                                                                                                                                                                                                                                                                                                                                                                                                                                                                                                                                                                           |
|-------------------------------------------------------------------------------------------------------------------------------------------------------------------------------------------------------------------------------------------------------------------------------------------------------------------------------------------------------------------------------------------------------------------------------------------------------------------------------------------------------------------------------------------------------------------------------------------------------------------------------------------------------------------------------------------------------------------------------------------------------------------------------------------------------------------------------------------------------------------------------------------------------------------------------------------------------------------------------------------------------------------------------------------------------------------------------------------------------------------------------------------------------------------------------------------------------------------------------------------------------------------------|-------------------|------------------------------------------------------------------------------------------------------------------------------------------------------------------------------------------------------------------------------------------------------------------------------------------------------------------------------------------------------------------------------------------------------------------------------------------------------------------------------------------------------------------------------------------------------------------------------------------------------------------------------------------------------------------------------------------------------------------------------------------------------------------------------------------------------------------------------------------------------------------------------------------------------------------------------------------------------------------------------------------------------------------------------------------------------------------------------------------------------------------------------------------------------------------------------------------------------------------|
| Inter- Collegiate Seminar Competition 2024  On the occasion of National Science Day 2 Competition was organised by IQAC and For this competition total 63 students parti The Inaugural Programme commenced at Tekade welcomed the judges, faculty mem Hon'ble Yuvraj Chalkhor Secretary VSPM Nagpur preside over the program. The judges for the seminar were Dr. Mrs Amita Watkar Asso. Professor, De Bhalerao Science College, Saoner, Dist- N Dr. Vilas Doifode Head, Department of Bo Bhalerao Science College, Saoner, Dist- N Dr. M. G. Dhonde Head, Department of Cl Nagpur Dr. S. C. Gedam Asso. Professor, Departm K. Z. S. Science College, Kalmeshwaar, D Dr. Mrs Shilpa Samdurkar Head, Departme Vidya Vikas Mahavidyalaya, Samudrapur, Mr. N. Lanjewar, Director, Hightech com Total 63 students presented their Presentati 4,30 pm. All the presentations were nice, w ideas of students. All the judges fairly marked the presentati Mr. Tushar Walke of Shri Mathuradas Mo Prize of Rs 5000/- cash and Certificate. Ms. Aishwarya Mendwade of Shri Shivaji Prize of Rs.3000/- cash and Certificate. Ms. Utkarsha Nimje of J. M. Patel College and Certificate. The Prize was distributed to all the winner S. Tekade and all the Judges. Certificate of |                   | The judges for the seminar were Dr. Mrs Amita Watkar Asso. Professor, Department of Zoology, Bhalerao Science College, Saoner, Dist- Nagpur Dr. Vilas Doifode Head, Department of Botany Bhalerao Science College, Saoner, Dist- Nagpur Dr. M. G. Dhonde Head, Department of Chemistry, Mohota Science College, Nagpur Dr. S. C. Gedam Asso. Professor, Department of Physics, K. Z. S. Science College, Kalmeshwaar, Dist- Nagpur Dr. Mrs Shilpa Samdurkar Head, Department of Mathematics, Vidya Vikas Mahavidyalaya, Samudrapur, Dist- Wardha Mr. N. Lanjewar, Director, Hightech computer Dattawadi, Nagpur  Total 63 students presented their Presentation for competition from 12-30 pm to 4,30 pm. All the presentations were nice, well executed and shows the innovative ideas of students.  All the judges fairly marked the presentation and declared their result around. Mr. Tushar Walke of Shri Mathuradas Mohota Science College, Nagpur wins 1st Prize of Rs 5000/- cash and Certificate. Ms. Aishwarya Mendwade of Shri Shivaji Science Colllege, Nagpur got the 2nd Prize of Rs.3000/- cash and Certificate. Ms. Utkarsha Nimje of J. M. Patel College, Bhandara wins 3nd Prize of Rs. 2000/- |
|                                                                                                                                                                                                                                                                                                                                                                                                                                                                                                                                                                                                                                                                                                                                                                                                                                                                                                                                                                                                                                                                                                                                                                                                                                                                         |                   | The Prize was distributed to all the winners with the hands of Principal Dr. Snajay S. Tekade and all the Judges. Certificate of participation was given to all the participation                                                                                                                                                                                                                                                                                                                                                                                                                                                                                                                                                                                                                                                                                                                                                                                                                                                                                                                                                                                                                                |
| 2                                                                                                                                                                                                                                                                                                                                                                                                                                                                                                                                                                                                                                                                                                                                                                                                                                                                                                                                                                                                                                                                                                                                                                                                                                                                       | Outcome           | <ul> <li>Students get benefited through the Seminar.</li> <li>Student's interaction with the other college students.</li> <li>Students gets self-confident.</li> <li>Informative knowledge shared within the students.</li> </ul>                                                                                                                                                                                                                                                                                                                                                                                                                                                                                                                                                                                                                                                                                                                                                                                                                                                                                                                                                                                |