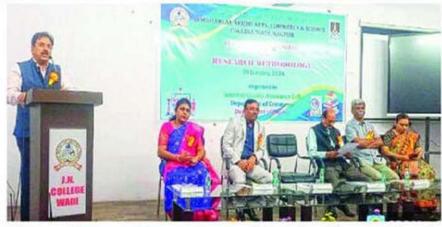

## SEMINAR & PRESENTATION COMPETITION

## Internal Quality Assurance Cell (IQAC): 2023-2024 Report of Event/ Intercollegiate Seminar Competition

| Name of the Department/<br>committee | IQAC & Faculty of Science                                                    |
|--------------------------------------|------------------------------------------------------------------------------|
| Name of the<br>Coordinator/Convener  | Dr. Narendra V. Gharad                                                       |
| Title of the Event/ Programme        | Intercollegiate Seminar Competition on the occasion of National Science Day. |
| Date of the Programme                | 7 <sup>th</sup> March2024                                                    |

| S.<br>No                                                                                                                                                                                                                                                                                                                                                                                                                                                                                                                                                                                                                                                                                                                                                                                                                                                                                                                                                                                                                                                                                                                                                                                                                                                                | Name of the Event | Report                                                                                                                                                                                                                                                                                                                                                                                                                                                                                                                                                                                                                                                                                                                                                                                                                                                                                                                                                                                                                                                                                                                                                                                                           |
|-------------------------------------------------------------------------------------------------------------------------------------------------------------------------------------------------------------------------------------------------------------------------------------------------------------------------------------------------------------------------------------------------------------------------------------------------------------------------------------------------------------------------------------------------------------------------------------------------------------------------------------------------------------------------------------------------------------------------------------------------------------------------------------------------------------------------------------------------------------------------------------------------------------------------------------------------------------------------------------------------------------------------------------------------------------------------------------------------------------------------------------------------------------------------------------------------------------------------------------------------------------------------|-------------------|------------------------------------------------------------------------------------------------------------------------------------------------------------------------------------------------------------------------------------------------------------------------------------------------------------------------------------------------------------------------------------------------------------------------------------------------------------------------------------------------------------------------------------------------------------------------------------------------------------------------------------------------------------------------------------------------------------------------------------------------------------------------------------------------------------------------------------------------------------------------------------------------------------------------------------------------------------------------------------------------------------------------------------------------------------------------------------------------------------------------------------------------------------------------------------------------------------------|
| Inter- Collegiate Seminar Competition 2024  On the occasion of National Science Day 2 Competition was organised by IQAC and For this competition total 63 students parti The Inaugural Programme commenced at Tekade welcomed the judges, faculty mem Hon'ble Yuvraj Chalkhor Secretary VSPM Nagpur preside over the program. The judges for the seminar were Dr. Mrs Amita Watkar Asso. Professor, De Bhalerao Science College, Saoner, Dist- N Dr. Vilas Doifode Head, Department of Bo Bhalerao Science College, Saoner, Dist- N Dr. M. G. Dhonde Head, Department of Cl Nagpur Dr. S. C. Gedam Asso. Professor, Departm K. Z. S. Science College, Kalmeshwaar, D Dr. Mrs Shilpa Samdurkar Head, Departme Vidya Vikas Mahavidyalaya, Samudrapur, Mr. N. Lanjewar, Director, Hightech com Total 63 students presented their Presentati 4,30 pm. All the presentations were nice, w ideas of students. All the judges fairly marked the presentati Mr. Tushar Walke of Shri Mathuradas Mo Prize of Rs 5000/- cash and Certificate. Ms. Aishwarya Mendwade of Shri Shivaji Prize of Rs.3000/- cash and Certificate. Ms. Utkarsha Nimje of J. M. Patel College and Certificate. The Prize was distributed to all the winner S. Tekade and all the Judges. Certificate of |                   | The judges for the seminar were Dr. Mrs Amita Watkar Asso. Professor, Department of Zoology, Bhalerao Science College, Saoner, Dist- Nagpur Dr. Vilas Doifode Head, Department of Botany Bhalerao Science College, Saoner, Dist- Nagpur Dr. M. G. Dhonde Head, Department of Chemistry, Mohota Science College, Nagpur Dr. S. C. Gedam Asso. Professor, Department of Physics, K. Z. S. Science College, Kalmeshwaar, Dist- Nagpur Dr. Mrs Shilpa Samdurkar Head, Department of Mathematics, Vidya Vikas Mahavidyalaya, Samudrapur, Dist- Wardha Mr. N. Lanjewar, Director, Hightech computer Dattawadi, Nagpur  Total 63 students presented their Presentation for competition from 12-30 pm to 4,30 pm. All the presentations were nice, well executed and shows the innovative ideas of students.  All the judges fairly marked the presentation and declared their result around. Mr. Tushar Walke of Shri Mathuradas Mohota Science College, Nagpur wins 1st Prize of Rs 5000/- cash and Certificate. Ms. Aishwarya Mendwade of Shri Shivaji Science Colllege, Nagpur got the 2nd Prize of Rs.3000/- cash and Certificate. Ms. Utkarsha Nimje of J. M. Patel College, Bhandara wins 3nd Prize of Rs. 2000/- |
|                                                                                                                                                                                                                                                                                                                                                                                                                                                                                                                                                                                                                                                                                                                                                                                                                                                                                                                                                                                                                                                                                                                                                                                                                                                                         |                   | The Prize was distributed to all the winners with the hands of Principal Dr. Snajay S. Tekade and all the Judges. Certificate of participation was given to all the participation                                                                                                                                                                                                                                                                                                                                                                                                                                                                                                                                                                                                                                                                                                                                                                                                                                                                                                                                                                                                                                |
| 2                                                                                                                                                                                                                                                                                                                                                                                                                                                                                                                                                                                                                                                                                                                                                                                                                                                                                                                                                                                                                                                                                                                                                                                                                                                                       | Outcome           | <ul> <li>Students get benefited through the Seminar.</li> <li>Student's interaction with the other college students.</li> <li>Students gets self-confident.</li> <li>Informative knowledge shared within the students.</li> </ul>                                                                                                                                                                                                                                                                                                                                                                                                                                                                                                                                                                                                                                                                                                                                                                                                                                                                                                                                                                                |