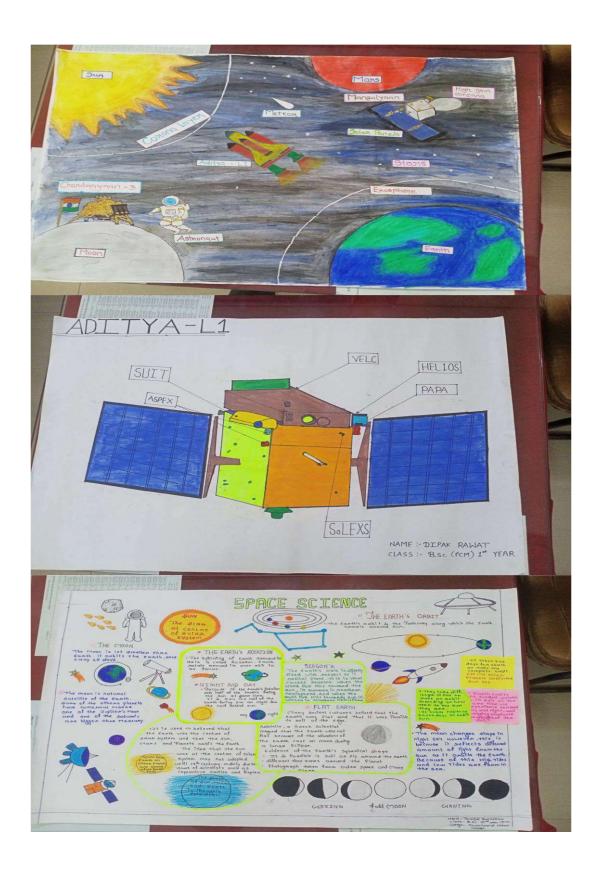

asai                   | PCM                     | Til             | 93 223 86412   |            |
| 20 1 | 3 Lumika Titismere             | pcm                     | TI              | 9049915388     | " FB)      |
| 21   |                                |                         |                 | 3041114000     | 1-00       |
| 22   |                                |                         |                 |                |            |
| 23   |                                |                         |                 |                |            |
| 24   |                                |                         |                 |                |            |
| 5    |                                |                         |                 | *1             |            |













ISRO
Indian Space Research Organisation
is Indian space interplementary mission of it may be departed agreen to the search Those agrees, the made India the 4th Anton No.





Maria: -Afrikaha Namuleo Maind Class: BSC 2<sup>M</sup> yen CBZ









NAME :- SIMRAN.MATNERE, JWALI. THAKRE CLASS:- BSC. 1" Year (PMCs) COLLEGIE:- JAWAHARLAL NEHRU COLLEGIE

Posters were displayed in the corridor of the department of Physics





**Certificates and Prizes were distributed** 









## DEPARTMENT OF PHYSICS

## Certificate of Participation

This is to certify that

Mr. / Ms. Pranjali Baraskar

Studying in ASC III and year for academic Session 2023-24

of this Institute, has actively participated in the event

Poster Compitation on SPACE SCIENCE organised by Dept. of Physics

on dated 17/10