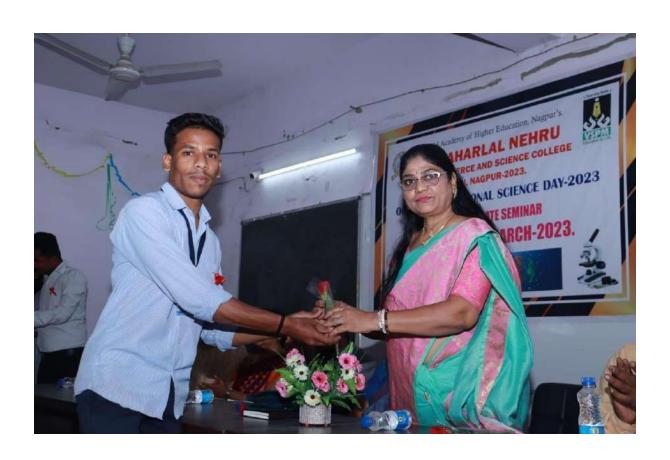

## SEMINAR & PRESENTATION COMPETITION

| S.<br>No                                                                                                                                                                                                                                                                                                                                                                                                                                                                                                                                                                                                                                                                                                                                                                                                                                                                                                                                                                                                                                                                                                                                                                                                                                                                | Name of the Event | Report                                                                                                                                                                                                                                                                                                                                                                                                                                                                                                                                                                                                                                                                                                                                                                                                                                                                                                                                                                                                                                                                                                                                                                                                           |
|-------------------------------------------------------------------------------------------------------------------------------------------------------------------------------------------------------------------------------------------------------------------------------------------------------------------------------------------------------------------------------------------------------------------------------------------------------------------------------------------------------------------------------------------------------------------------------------------------------------------------------------------------------------------------------------------------------------------------------------------------------------------------------------------------------------------------------------------------------------------------------------------------------------------------------------------------------------------------------------------------------------------------------------------------------------------------------------------------------------------------------------------------------------------------------------------------------------------------------------------------------------------------|-------------------|------------------------------------------------------------------------------------------------------------------------------------------------------------------------------------------------------------------------------------------------------------------------------------------------------------------------------------------------------------------------------------------------------------------------------------------------------------------------------------------------------------------------------------------------------------------------------------------------------------------------------------------------------------------------------------------------------------------------------------------------------------------------------------------------------------------------------------------------------------------------------------------------------------------------------------------------------------------------------------------------------------------------------------------------------------------------------------------------------------------------------------------------------------------------------------------------------------------|
| Inter- Collegiate Seminar Competition 2024  On the occasion of National Science Day 2 Competition was organised by IQAC and For this competition total 63 students parti The Inaugural Programme commenced at Tekade welcomed the judges, faculty mem Hon'ble Yuvraj Chalkhor Secretary VSPM Nagpur preside over the program. The judges for the seminar were Dr. Mrs Amita Watkar Asso. Professor, De Bhalerao Science College, Saoner, Dist- N Dr. Vilas Doifode Head, Department of Bo Bhalerao Science College, Saoner, Dist- N Dr. M. G. Dhonde Head, Department of Cl Nagpur Dr. S. C. Gedam Asso. Professor, Departm K. Z. S. Science College, Kalmeshwaar, D Dr. Mrs Shilpa Samdurkar Head, Departme Vidya Vikas Mahavidyalaya, Samudrapur, Mr. N. Lanjewar, Director, Hightech com Total 63 students presented their Presentati 4,30 pm. All the presentations were nice, w ideas of students. All the judges fairly marked the presentati Mr. Tushar Walke of Shri Mathuradas Mo Prize of Rs 5000/- cash and Certificate. Ms. Aishwarya Mendwade of Shri Shivaji Prize of Rs.3000/- cash and Certificate. Ms. Utkarsha Nimje of J. M. Patel College and Certificate. The Prize was distributed to all the winner S. Tekade and all the Judges. Certificate of |                   | The judges for the seminar were Dr. Mrs Amita Watkar Asso. Professor, Department of Zoology, Bhalerao Science College, Saoner, Dist- Nagpur Dr. Vilas Doifode Head, Department of Botany Bhalerao Science College, Saoner, Dist- Nagpur Dr. M. G. Dhonde Head, Department of Chemistry, Mohota Science College, Nagpur Dr. S. C. Gedam Asso. Professor, Department of Physics, K. Z. S. Science College, Kalmeshwaar, Dist- Nagpur Dr. Mrs Shilpa Samdurkar Head, Department of Mathematics, Vidya Vikas Mahavidyalaya, Samudrapur, Dist- Wardha Mr. N. Lanjewar, Director, Hightech computer Dattawadi, Nagpur  Total 63 students presented their Presentation for competition from 12-30 pm to 4,30 pm. All the presentations were nice, well executed and shows the innovative ideas of students.  All the judges fairly marked the presentation and declared their result around. Mr. Tushar Walke of Shri Mathuradas Mohota Science College, Nagpur wins 1st Prize of Rs 5000/- cash and Certificate. Ms. Aishwarya Mendwade of Shri Shivaji Science Colllege, Nagpur got the 2nd Prize of Rs.3000/- cash and Certificate. Ms. Utkarsha Nimje of J. M. Patel College, Bhandara wins 3nd Prize of Rs. 2000/- |
|                                                                                                                                                                                                                                                                                                                                                                                                                                                                                                                                                                                                                                                                                                                                                                                                                                                                                                                                                                                                                                                                                                                                                                                                                                                                         |                   | The Prize was distributed to all the winners with the hands of Principal Dr. Snajay S. Tekade and all the Judges. Certificate of participation was given to all the participation                                                                                                                                                                                                                                                                                                                                                                                                                                                                                                                                                                                                                                                                                                                                                                                                                                                                                                                                                                                                                                |
| 2                                                                                                                                                                                                                                                                                                                                                                                                                                                                                                                                                                                                                                                                                                                                                                                                                                                                                                                                                                                                                                                                                                                                                                                                                                                                       | Outcome           | <ul> <li>Students get benefited through the Seminar.</li> <li>Student's interaction with the other college students.</li> <li>Students gets self-confident.</li> <li>Informative knowledge shared within the students.</li> </ul>                                                                                                                                                                                                                                                                                                                                                                                                                                                                                                                                                                                                                                                                                                                                                                                                                                                                                                                                                                                |