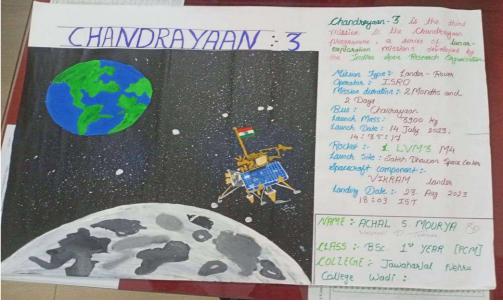

|                         |                 | 3041114000     | 1-00       |
| 22   |                                |                         |                 |                |            |
| 23   |                                |                         |                 |                |            |
| 24   |                                |                         |                 |                |            |
| 5    |                                |                         |                 | *1             |            |













ISRO
Indian Space Research Organisation
is Indian space interplementary mission of it may be departed agreen to the search Those agrees, the made India the 4th Anton No.





Maria: -Afrikaha Namuleo Maind Class: BSC 2<sup>M</sup> yen CBZ









NAME :- SIMRAN.MATNERE, JWALI. THAKRE CLASS:- BSC. 1" Year (PMCs) COLLEGIE:- JAWAHARLAL NEHRU COLLEGIE

Posters were displayed in the corridor of the department of Physics





**Certificates and Prizes were distributed** 









## DEPARTMENT OF PHYSICS

## Certificate of Participation

This is to certify that

Mr. / Ms. Pranjali Baraskar

Studying in ASC III and year for academic Session 2023-24

of this Institute, has actively participated in the event

Poster Compitation on SPACE SCIENCE organised by Dept. of Physics

on dated 17/10/2025 & obtained I

Simule (Dr. Sanjay S. Tekade)

(Dr. Narendra V. Gharad) Co-ordinator, IQAC

(Dr. Gajanan D. Zade)







## Jawaharlal Nehru Arts, Commerce and Science College, Wadi, Nagpur- 440023 (M.S.)



(Affiliated to RTM Nagpur University, Na