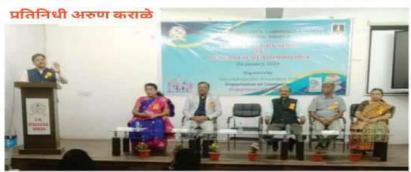

## Internal Quality Assurance Cell (IQAC): 2023-2024 Report of Event/ Intercollegiate Seminar Competition

| Name of the Department/<br>committee | IQAC & Faculty of Science                                                    |
|--------------------------------------|------------------------------------------------------------------------------|
| Name of the<br>Coordinator/Convener  | Dr. Narendra V. Gharad                                                       |
| Title of the Event/ Programme        | Intercollegiate Seminar Competition on the occasion of National Science Day. |
| Date of the Programme                | 7 <sup>th</sup> March2024                                                    |

| S.<br>No                                                                                                                                                                                                                                                                                                                                                                                                                                                                                                                                                                                                                                                                                                                                                                                                                                                                                                                                                                                                                                                                                                                                                                                                                                                                | Name of the Event | Report                                                                                                                                                                                                                                                                                                                                                                                                                                                                                                                                                                                                                                                                                                                                                                                                                                                                                                                                                                                                                                                                                                                                                                                                           |
|-------------------------------------------------------------------------------------------------------------------------------------------------------------------------------------------------------------------------------------------------------------------------------------------------------------------------------------------------------------------------------------------------------------------------------------------------------------------------------------------------------------------------------------------------------------------------------------------------------------------------------------------------------------------------------------------------------------------------------------------------------------------------------------------------------------------------------------------------------------------------------------------------------------------------------------------------------------------------------------------------------------------------------------------------------------------------------------------------------------------------------------------------------------------------------------------------------------------------------------------------------------------------|-------------------|------------------------------------------------------------------------------------------------------------------------------------------------------------------------------------------------------------------------------------------------------------------------------------------------------------------------------------------------------------------------------------------------------------------------------------------------------------------------------------------------------------------------------------------------------------------------------------------------------------------------------------------------------------------------------------------------------------------------------------------------------------------------------------------------------------------------------------------------------------------------------------------------------------------------------------------------------------------------------------------------------------------------------------------------------------------------------------------------------------------------------------------------------------------------------------------------------------------|
| Inter- Collegiate Seminar Competition 2024  On the occasion of National Science Day 2 Competition was organised by IQAC and For this competition total 63 students parti The Inaugural Programme commenced at Tekade welcomed the judges, faculty mem Hon'ble Yuvraj Chalkhor Secretary VSPM Nagpur preside over the program. The judges for the seminar were Dr. Mrs Amita Watkar Asso. Professor, De Bhalerao Science College, Saoner, Dist- N Dr. Vilas Doifode Head, Department of Bo Bhalerao Science College, Saoner, Dist- N Dr. M. G. Dhonde Head, Department of Cl Nagpur Dr. S. C. Gedam Asso. Professor, Departm K. Z. S. Science College, Kalmeshwaar, D Dr. Mrs Shilpa Samdurkar Head, Departme Vidya Vikas Mahavidyalaya, Samudrapur, Mr. N. Lanjewar, Director, Hightech com Total 63 students presented their Presentati 4,30 pm. All the presentations were nice, w ideas of students. All the judges fairly marked the presentati Mr. Tushar Walke of Shri Mathuradas Mo Prize of Rs 5000/- cash and Certificate. Ms. Aishwarya Mendwade of Shri Shivaji Prize of Rs.3000/- cash and Certificate. Ms. Utkarsha Nimje of J. M. Patel College and Certificate. The Prize was distributed to all the winner S. Tekade and all the Judges. Certificate of |                   | The judges for the seminar were Dr. Mrs Amita Watkar Asso. Professor, Department of Zoology, Bhalerao Science College, Saoner, Dist- Nagpur Dr. Vilas Doifode Head, Department of Botany Bhalerao Science College, Saoner, Dist- Nagpur Dr. M. G. Dhonde Head, Department of Chemistry, Mohota Science College, Nagpur Dr. S. C. Gedam Asso. Professor, Department of Physics, K. Z. S. Science College, Kalmeshwaar, Dist- Nagpur Dr. Mrs Shilpa Samdurkar Head, Department of Mathematics, Vidya Vikas Mahavidyalaya, Samudrapur, Dist- Wardha Mr. N. Lanjewar, Director, Hightech computer Dattawadi, Nagpur  Total 63 students presented their Presentation for competition from 12-30 pm to 4,30 pm. All the presentations were nice, well executed and shows the innovative ideas of students.  All the judges fairly marked the presentation and declared their result around. Mr. Tushar Walke of Shri Mathuradas Mohota Science College, Nagpur wins 1st Prize of Rs 5000/- cash and Certificate. Ms. Aishwarya Mendwade of Shri Shivaji Science Colllege, Nagpur got the 2nd Prize of Rs.3000/- cash and Certificate. Ms. Utkarsha Nimje of J. M. Patel College, Bhandara wins 3nd Prize of Rs. 2000/- |
|                                                                                                                                                                                                                                                                                                                                                                                                                                                                                                                                                                                                                                                                                                                                                                                                                                                                                                                                                                                                                                                                                                                                                                                                                                                                         |                   | The Prize was distributed to all the winners with the hands of Principal Dr. Snajay S. Tekade and all the Judges. Certificate of participation was given to all the participation                                                                                                                                                                                                                                                                                                                                                                                                                                                                                                                                                                                                                                                                                                                                                                                                                                                                                                                                                                                                                                |
| 2                                                                                                                                                                                                                                                                                                                                                                                                                                                                                                                                                                                                                                                                                                                                                                                                                                                                                                                                                                                                                                                                                                                                                                                                                                                                       | Outcome           | <ul> <li>Students get benefited through the Seminar.</li> <li>Student's interaction with the other college students.</li> <li>Students gets self-confident.</li> <li>Informative knowledge shared within the students.</li> </ul>                                                                                                                                                                                                                                                                                                                                                                                                                                                                                                                                                                                                                                                                                                                                                                                                                                                                                                                                                                                |