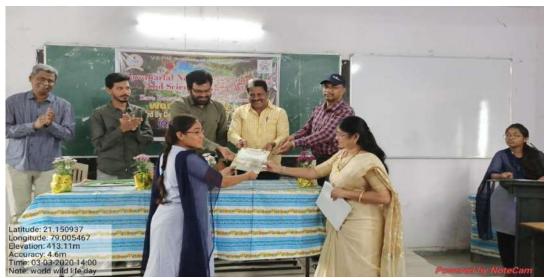

| S.<br>No                                                                                                                                                                                                                                                                                                                                                                                                                                                                                                                                                                                                                                                                                                                                                                                                                                                                                                                                                                                                                                                                                                                                                                                                                                                                | Name of the Event | Report                                                                                                                                                                                                                                                                                                                                                                                                                                                                                                                                                                                                                                                                                                                                                                                                                                                                                                                                                                                                                                                                                                                                                                                                           |
|-------------------------------------------------------------------------------------------------------------------------------------------------------------------------------------------------------------------------------------------------------------------------------------------------------------------------------------------------------------------------------------------------------------------------------------------------------------------------------------------------------------------------------------------------------------------------------------------------------------------------------------------------------------------------------------------------------------------------------------------------------------------------------------------------------------------------------------------------------------------------------------------------------------------------------------------------------------------------------------------------------------------------------------------------------------------------------------------------------------------------------------------------------------------------------------------------------------------------------------------------------------------------|-------------------|------------------------------------------------------------------------------------------------------------------------------------------------------------------------------------------------------------------------------------------------------------------------------------------------------------------------------------------------------------------------------------------------------------------------------------------------------------------------------------------------------------------------------------------------------------------------------------------------------------------------------------------------------------------------------------------------------------------------------------------------------------------------------------------------------------------------------------------------------------------------------------------------------------------------------------------------------------------------------------------------------------------------------------------------------------------------------------------------------------------------------------------------------------------------------------------------------------------|
| Inter- Collegiate Seminar Competition 2024  On the occasion of National Science Day 2 Competition was organised by IQAC and For this competition total 63 students parti The Inaugural Programme commenced at Tekade welcomed the judges, faculty mem Hon'ble Yuvraj Chalkhor Secretary VSPM Nagpur preside over the program. The judges for the seminar were Dr. Mrs Amita Watkar Asso. Professor, De Bhalerao Science College, Saoner, Dist- N Dr. Vilas Doifode Head, Department of Bo Bhalerao Science College, Saoner, Dist- N Dr. M. G. Dhonde Head, Department of Cl Nagpur Dr. S. C. Gedam Asso. Professor, Departm K. Z. S. Science College, Kalmeshwaar, D Dr. Mrs Shilpa Samdurkar Head, Departme Vidya Vikas Mahavidyalaya, Samudrapur, Mr. N. Lanjewar, Director, Hightech com Total 63 students presented their Presentati 4,30 pm. All the presentations were nice, w ideas of students. All the judges fairly marked the presentati Mr. Tushar Walke of Shri Mathuradas Mo Prize of Rs 5000/- cash and Certificate. Ms. Aishwarya Mendwade of Shri Shivaji Prize of Rs.3000/- cash and Certificate. Ms. Utkarsha Nimje of J. M. Patel College and Certificate. The Prize was distributed to all the winner S. Tekade and all the Judges. Certificate of |                   | The judges for the seminar were Dr. Mrs Amita Watkar Asso. Professor, Department of Zoology, Bhalerao Science College, Saoner, Dist- Nagpur Dr. Vilas Doifode Head, Department of Botany Bhalerao Science College, Saoner, Dist- Nagpur Dr. M. G. Dhonde Head, Department of Chemistry, Mohota Science College, Nagpur Dr. S. C. Gedam Asso. Professor, Department of Physics, K. Z. S. Science College, Kalmeshwaar, Dist- Nagpur Dr. Mrs Shilpa Samdurkar Head, Department of Mathematics, Vidya Vikas Mahavidyalaya, Samudrapur, Dist- Wardha Mr. N. Lanjewar, Director, Hightech computer Dattawadi, Nagpur  Total 63 students presented their Presentation for competition from 12-30 pm to 4,30 pm. All the presentations were nice, well executed and shows the innovative ideas of students.  All the judges fairly marked the presentation and declared their result around. Mr. Tushar Walke of Shri Mathuradas Mohota Science College, Nagpur wins 1st Prize of Rs 5000/- cash and Certificate. Ms. Aishwarya Mendwade of Shri Shivaji Science Colllege, Nagpur got the 2nd Prize of Rs.3000/- cash and Certificate. Ms. Utkarsha Nimje of J. M. Patel College, Bhandara wins 3nd Prize of Rs. 2000/- |
|                                                                                                                                                                                                                                                                                                                                                                                                                                                                                                                                                                                                                                                                                                                                                                                                                                                                                                                                                                                                                                                                                                                                                                                                                                                                         |                   | The Prize was distributed to all the winners with the hands of Principal Dr. Snajay S. Tekade and all the Judges. Certificate of participation was given to all the participation                                                                                                                                                                                                                                                                                                                                                                                                                                                                                                                                                                                                                                                                                                                                                                                                                                                                                                                                                                                                                                |
| 2                                                                                                                                                                                                                                                                                                                                                                                                                                                                                                                                                                                                                                                                                                                                                                                                                                                                                                                                                                                                                                                                                                                                                                                                                                                                       | Outcome           | <ul> <li>Students get benefited through the Seminar.</li> <li>Student's interaction with the other college students.</li> <li>Students gets self-confident.</li> <li>Informative knowledge shared within the students.</li> </ul>                                                                                                                                                                                                                                                                                                                                                                                                                                                                                                                                                                                                                                                                                                                                                                                                                                                                                                                                                                                |