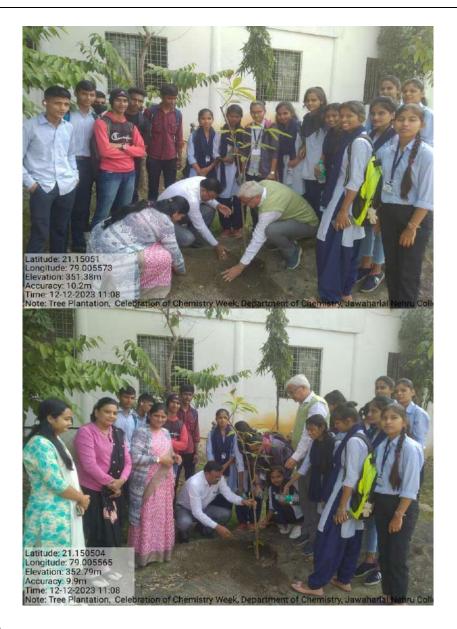

Convener (IQAC) JN. Arts, Comm. & Sci. College Wadi. Namur

Principal Jawaharial Nehru Arts, Comm. & Sci. College, WadiNagpur

| Participative Learning method                                        |
|----------------------------------------------------------------------|
| Activities from Academic Session 2019-20 to Academic Session 2023-24 |
|                                                                      |
|                                                                      |
|                                                                      |
|                                                                      |
|                                                                      |
|                                                                      |