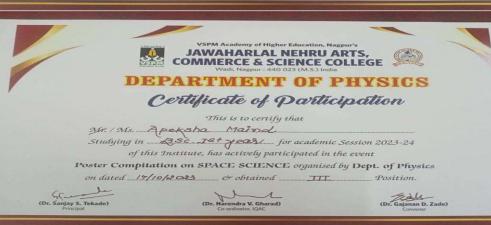

## SEMINAR & PRESENTATION COMPETITION

## Internal Quality Assurance Cell (IQAC): 2023-2024 Report of Event/ Intercollegiate Seminar Competition

| Name of the Department/<br>committee | IQAC & Faculty of Science                                                    |
|--------------------------------------|------------------------------------------------------------------------------|
| Name of the<br>Coordinator/Convener  | Dr. Narendra V. Gharad                                                       |
| Title of the Event/ Programme        | Intercollegiate Seminar Competition on the occasion of National Science Day. |
| Date of the Programme                | 7 <sup>th</sup> March2024                                                    |

| S.<br>No                                                                                                                                                                                                                                                                                                                                                                                                                                                                                                                                                                                                                                                                                                                                                                                                                                                                                                                                                                                                                                                                                                                                                                                                                                                                | Name of the Event | Report                                                                                                                                                                                                                                                                                                                                                                                                                                                                                                                                                                                                                                                                                                                                                                                                                                                                                                                                                                                                                                                                                                                                                                                                           |
|-------------------------------------------------------------------------------------------------------------------------------------------------------------------------------------------------------------------------------------------------------------------------------------------------------------------------------------------------------------------------------------------------------------------------------------------------------------------------------------------------------------------------------------------------------------------------------------------------------------------------------------------------------------------------------------------------------------------------------------------------------------------------------------------------------------------------------------------------------------------------------------------------------------------------------------------------------------------------------------------------------------------------------------------------------------------------------------------------------------------------------------------------------------------------------------------------------------------------------------------------------------------------|-------------------|------------------------------------------------------------------------------------------------------------------------------------------------------------------------------------------------------------------------------------------------------------------------------------------------------------------------------------------------------------------------------------------------------------------------------------------------------------------------------------------------------------------------------------------------------------------------------------------------------------------------------------------------------------------------------------------------------------------------------------------------------------------------------------------------------------------------------------------------------------------------------------------------------------------------------------------------------------------------------------------------------------------------------------------------------------------------------------------------------------------------------------------------------------------------------------------------------------------|
| Inter- Collegiate Seminar Competition 2024  On the occasion of National Science Day 2 Competition was organised by IQAC and For this competition total 63 students parti The Inaugural Programme commenced at Tekade welcomed the judges, faculty mem Hon'ble Yuvraj Chalkhor Secretary VSPM Nagpur preside over the program. The judges for the seminar were Dr. Mrs Amita Watkar Asso. Professor, De Bhalerao Science College, Saoner, Dist- N Dr. Vilas Doifode Head, Department of Bo Bhalerao Science College, Saoner, Dist- N Dr. M. G. Dhonde Head, Department of Cl Nagpur Dr. S. C. Gedam Asso. Professor, Departm K. Z. S. Science College, Kalmeshwaar, D Dr. Mrs Shilpa Samdurkar Head, Departme Vidya Vikas Mahavidyalaya, Samudrapur, Mr. N. Lanjewar, Director, Hightech com Total 63 students presented their Presentati 4,30 pm. All the presentations were nice, w ideas of students. All the judges fairly marked the presentati Mr. Tushar Walke of Shri Mathuradas Mo Prize of Rs 5000/- cash and Certificate. Ms. Aishwarya Mendwade of Shri Shivaji Prize of Rs.3000/- cash and Certificate. Ms. Utkarsha Nimje of J. M. Patel College and Certificate. The Prize was distributed to all the winner S. Tekade and all the Judges. Certificate of |                   | The judges for the seminar were Dr. Mrs Amita Watkar Asso. Professor, Department of Zoology, Bhalerao Science College, Saoner, Dist- Nagpur Dr. Vilas Doifode Head, Department of Botany Bhalerao Science College, Saoner, Dist- Nagpur Dr. M. G. Dhonde Head, Department of Chemistry, Mohota Science College, Nagpur Dr. S. C. Gedam Asso. Professor, Department of Physics, K. Z. S. Science College, Kalmeshwaar, Dist- Nagpur Dr. Mrs Shilpa Samdurkar Head, Department of Mathematics, Vidya Vikas Mahavidyalaya, Samudrapur, Dist- Wardha Mr. N. Lanjewar, Director, Hightech computer Dattawadi, Nagpur  Total 63 students presented their Presentation for competition from 12-30 pm to 4,30 pm. All the presentations were nice, well executed and shows the innovative ideas of students.  All the judges fairly marked the presentation and declared their result around. Mr. Tushar Walke of Shri Mathuradas Mohota Science College, Nagpur wins 1st Prize of Rs 5000/- cash and Certificate. Ms. Aishwarya Mendwade of Shri Shivaji Science Colllege, Nagpur got the 2nd Prize of Rs.3000/- cash and Certificate. Ms. Utkarsha Nimje of J. M. Patel College, Bhandara wins 3nd Prize of Rs. 2000/- |
|                                                                                                                                                                                                                                                                                                                                                                                                                                                                                                                                                                                                                                                                                                                                                                                                                                                                                                                                                                                                                                                                                                                                                                                                                                                                         |                   | The Prize was distributed to all the winners with the hands of Principal Dr. Snajay S. Tekade and all the Judges. Certificate of participation was given to all the participation                                                                                                                                                                                                                                                                                                                                                                                                                                                                                                                                                                                                                                                                                                                                                                                                                                                                                                                                                                                                                                |
| 2                                                                                                                                                                                                                                                                                                                                                                                                                                                                                                                                                                                                                                                                                                                                                                                                                                                                                                                                                                                                                                                                                                                                                                                                                                                                       | Outcome           | <ul> <li>Students get benefited through the Seminar.</li> <li>Student's interaction with the other college students.</li> <li>Students gets self-confident.</li> <li>Informative knowledge shared within the students.</li> </ul>                                                                                                                                                                                                                                                                                                                                                                                                                                                                                                                                                                                                                                                                                                                                                                                                                                                                                                                                                                                |