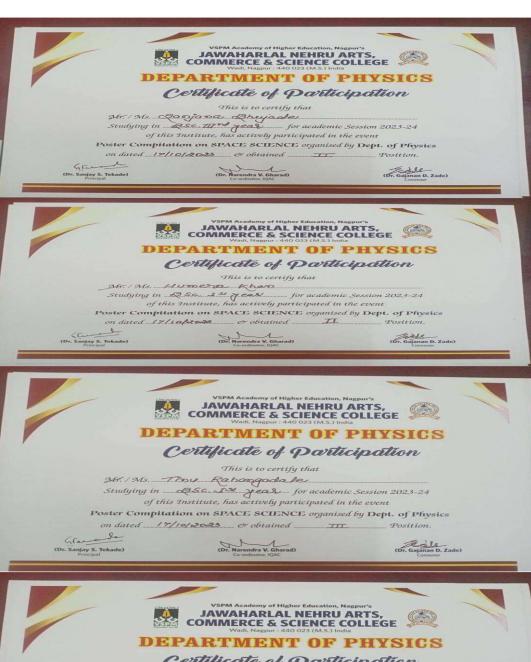

## SEMINAR & PRESENTATION COMPETITION

## Internal Quality Assurance Cell (IQAC): 2023-2024 Report of Event/ Intercollegiate Seminar Competition

| Name of the Department/<br>committee | IQAC & Faculty of Science                                                    |
|--------------------------------------|------------------------------------------------------------------------------|
| Name of the<br>Coordinator/Convener  | Dr. Narendra V. Gharad                                                       |
| Title of the Event/ Programme        | Intercollegiate Seminar Competition on the occasion of National Science Day. |
| Date of the Programme                | 7 <sup>th</sup> March2024                                                    |

| S.<br>No                                                                                                                                                                                                                                                                                                                                                                                                                                                                                                                                                                                                                                                                                                                                                                                                                                                                                                                                                                                                                                                                                                                                                                                                                                                                | Name of the Event | Report                                                                                                                                                                                                                                                                                                                                                                                                                                                                                                                                                                                                                                                                                                                                                                                                                                                                                                                                                                                                                                                                                                                                                                                                           |
|-------------------------------------------------------------------------------------------------------------------------------------------------------------------------------------------------------------------------------------------------------------------------------------------------------------------------------------------------------------------------------------------------------------------------------------------------------------------------------------------------------------------------------------------------------------------------------------------------------------------------------------------------------------------------------------------------------------------------------------------------------------------------------------------------------------------------------------------------------------------------------------------------------------------------------------------------------------------------------------------------------------------------------------------------------------------------------------------------------------------------------------------------------------------------------------------------------------------------------------------------------------------------|-------------------|------------------------------------------------------------------------------------------------------------------------------------------------------------------------------------------------------------------------------------------------------------------------------------------------------------------------------------------------------------------------------------------------------------------------------------------------------------------------------------------------------------------------------------------------------------------------------------------------------------------------------------------------------------------------------------------------------------------------------------------------------------------------------------------------------------------------------------------------------------------------------------------------------------------------------------------------------------------------------------------------------------------------------------------------------------------------------------------------------------------------------------------------------------------------------------------------------------------|
| Inter- Collegiate Seminar Competition 2024  On the occasion of National Science Day 2 Competition was organised by IQAC and For this competition total 63 students parti The Inaugural Programme commenced at Tekade welcomed the judges, faculty mem Hon'ble Yuvraj Chalkhor Secretary VSPM Nagpur preside over the program. The judges for the seminar were Dr. Mrs Amita Watkar Asso. Professor, De Bhalerao Science College, Saoner, Dist- N Dr. Vilas Doifode Head, Department of Bo Bhalerao Science College, Saoner, Dist- N Dr. M. G. Dhonde Head, Department of Cl Nagpur Dr. S. C. Gedam Asso. Professor, Departm K. Z. S. Science College, Kalmeshwaar, D Dr. Mrs Shilpa Samdurkar Head, Departme Vidya Vikas Mahavidyalaya, Samudrapur, Mr. N. Lanjewar, Director, Hightech com Total 63 students presented their Presentati 4,30 pm. All the presentations were nice, w ideas of students. All the judges fairly marked the presentati Mr. Tushar Walke of Shri Mathuradas Mo Prize of Rs 5000/- cash and Certificate. Ms. Aishwarya Mendwade of Shri Shivaji Prize of Rs.3000/- cash and Certificate. Ms. Utkarsha Nimje of J. M. Patel College and Certificate. The Prize was distributed to all the winner S. Tekade and all the Judges. Certificate of |                   | The judges for the seminar were Dr. Mrs Amita Watkar Asso. Professor, Department of Zoology, Bhalerao Science College, Saoner, Dist- Nagpur Dr. Vilas Doifode Head, Department of Botany Bhalerao Science College, Saoner, Dist- Nagpur Dr. M. G. Dhonde Head, Department of Chemistry, Mohota Science College, Nagpur Dr. S. C. Gedam Asso. Professor, Department of Physics, K. Z. S. Science College, Kalmeshwaar, Dist- Nagpur Dr. Mrs Shilpa Samdurkar Head, Department of Mathematics, Vidya Vikas Mahavidyalaya, Samudrapur, Dist- Wardha Mr. N. Lanjewar, Director, Hightech computer Dattawadi, Nagpur  Total 63 students presented their Presentation for competition from 12-30 pm to 4,30 pm. All the presentations were nice, well executed and shows the innovative ideas of students.  All the judges fairly marked the presentation and declared their result around. Mr. Tushar Walke of Shri Mathuradas Mohota Science College, Nagpur wins 1st Prize of Rs 5000/- cash and Certificate. Ms. Aishwarya Mendwade of Shri Shivaji Science Colllege, Nagpur got the 2nd Prize of Rs.3000/- cash and Certificate. Ms. Utkarsha Nimje of J. M. Patel College, Bhandara wins 3nd Prize of Rs. 2000/- |
|                                                                                                                                                                                                                                                                                                                                                                                                                                                                                                                                                                                                                                                                                                                                                                                                                                                                                                                                                                                                                                                                                                                                                                                                                                                                         |                   | The Prize was distributed to all the winners with the hands of Principal Dr. Snajay S. Tekade and all the Judges. Certificate of participation was given to all the participation                                                                                                                                                                                                                                                                                                                                                                                                                                                                                                                                                                                                                                                                                                                                                                                                                                                                                                                                                                                                                                |
| 2                                                                                                                                                                                                                                                                                                                                                                                                                                                                                                                                                                                                                                                                                                                                                                                                                                                                                                                                                                                                                                                                                                                                                                                                                                                                       | Outcome           | <ul> <li>Students get benefited through the Seminar.</li> <li>Student's interaction with the other college students.</li> <li>Students gets self-confident.</li> <li>Informative knowledge shared within the students.</li> </ul>                                                                                                                                                                                                                                                                                                                                                                                                                                                                                                                                                                                                                                                                                                                                                                                                                                                                                                                                                                                |