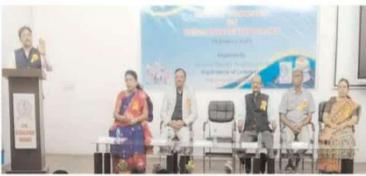

## SEMINAR & PRESENTATION COMPETITION

## Internal Quality Assurance Cell (IQAC): 2023-2024 Report of Event/ Intercollegiate Seminar Competition

| Name of the Department/<br>committee | IQAC & Faculty of Science                                                    |
|--------------------------------------|------------------------------------------------------------------------------|
| Name of the<br>Coordinator/Convener  | Dr. Narendra V. Gharad                                                       |
| Title of the Event/ Programme        | Intercollegiate Seminar Competition on the occasion of National Science Day. |
| Date of the Programme                | 7 <sup>th</sup> March2024                                                    |

| S.<br>No                                                                                                                                                                                                                                                                                                                                                                                                                                                                                                                                                                                                                                                                                                                                                                                                                                                                                                                                                                                                                                                                                                                                                                                                                                                                | Name of the Event | Report                                                                                                                                                                                                                                                                                                                                                                                                                                                                                                                                                                                                                                                                                                                                                                                                                                                                                                                                                                                                                                                                                                                                                                                                           |
|-------------------------------------------------------------------------------------------------------------------------------------------------------------------------------------------------------------------------------------------------------------------------------------------------------------------------------------------------------------------------------------------------------------------------------------------------------------------------------------------------------------------------------------------------------------------------------------------------------------------------------------------------------------------------------------------------------------------------------------------------------------------------------------------------------------------------------------------------------------------------------------------------------------------------------------------------------------------------------------------------------------------------------------------------------------------------------------------------------------------------------------------------------------------------------------------------------------------------------------------------------------------------|-------------------|------------------------------------------------------------------------------------------------------------------------------------------------------------------------------------------------------------------------------------------------------------------------------------------------------------------------------------------------------------------------------------------------------------------------------------------------------------------------------------------------------------------------------------------------------------------------------------------------------------------------------------------------------------------------------------------------------------------------------------------------------------------------------------------------------------------------------------------------------------------------------------------------------------------------------------------------------------------------------------------------------------------------------------------------------------------------------------------------------------------------------------------------------------------------------------------------------------------|
| Inter- Collegiate Seminar Competition 2024  On the occasion of National Science Day 2 Competition was organised by IQAC and For this competition total 63 students parti The Inaugural Programme commenced at Tekade welcomed the judges, faculty mem Hon'ble Yuvraj Chalkhor Secretary VSPM Nagpur preside over the program. The judges for the seminar were Dr. Mrs Amita Watkar Asso. Professor, De Bhalerao Science College, Saoner, Dist- N Dr. Vilas Doifode Head, Department of Bo Bhalerao Science College, Saoner, Dist- N Dr. M. G. Dhonde Head, Department of Cl Nagpur Dr. S. C. Gedam Asso. Professor, Departm K. Z. S. Science College, Kalmeshwaar, D Dr. Mrs Shilpa Samdurkar Head, Departme Vidya Vikas Mahavidyalaya, Samudrapur, Mr. N. Lanjewar, Director, Hightech com Total 63 students presented their Presentati 4,30 pm. All the presentations were nice, w ideas of students. All the judges fairly marked the presentati Mr. Tushar Walke of Shri Mathuradas Mo Prize of Rs 5000/- cash and Certificate. Ms. Aishwarya Mendwade of Shri Shivaji Prize of Rs.3000/- cash and Certificate. Ms. Utkarsha Nimje of J. M. Patel College and Certificate. The Prize was distributed to all the winner S. Tekade and all the Judges. Certificate of |                   | The judges for the seminar were Dr. Mrs Amita Watkar Asso. Professor, Department of Zoology, Bhalerao Science College, Saoner, Dist- Nagpur Dr. Vilas Doifode Head, Department of Botany Bhalerao Science College, Saoner, Dist- Nagpur Dr. M. G. Dhonde Head, Department of Chemistry, Mohota Science College, Nagpur Dr. S. C. Gedam Asso. Professor, Department of Physics, K. Z. S. Science College, Kalmeshwaar, Dist- Nagpur Dr. Mrs Shilpa Samdurkar Head, Department of Mathematics, Vidya Vikas Mahavidyalaya, Samudrapur, Dist- Wardha Mr. N. Lanjewar, Director, Hightech computer Dattawadi, Nagpur  Total 63 students presented their Presentation for competition from 12-30 pm to 4,30 pm. All the presentations were nice, well executed and shows the innovative ideas of students.  All the judges fairly marked the presentation and declared their result around. Mr. Tushar Walke of Shri Mathuradas Mohota Science College, Nagpur wins 1st Prize of Rs 5000/- cash and Certificate. Ms. Aishwarya Mendwade of Shri Shivaji Science Colllege, Nagpur got the 2nd Prize of Rs.3000/- cash and Certificate. Ms. Utkarsha Nimje of J. M. Patel College, Bhandara wins 3nd Prize of Rs. 2000/- |
|                                                                                                                                                                                                                                                                                                                                                                                                                                                                                                                                                                                                                                                                                                                                                                                                                                                                                                                                                                                                                                                                                                                                                                                                                                                                         |                   | The Prize was distributed to all the winners with the hands of Principal Dr. Snajay S. Tekade and all the Judges. Certificate of participation was given to all the participation                                                                                                                                                                                                                                                                                                                                                                                                                                                                                                                                                                                                                                                                                                                                                                                                                                                                                                                                                                                                                                |
| 2                                                                                                                                                                                                                                                                                                                                                                                                                                                                                                                                                                                                                                                                                                                                                                                                                                                                                                                                                                                                                                                                                                                                                                                                                                                                       | Outcome           | <ul> <li>Students get benefited through the Seminar.</li> <li>Student's interaction with the other college students.</li> <li>Students gets self-confident.</li> <li>Informative knowledge shared within the students.</li> </ul>                                                                                                                                                                                                                                                                                                                                                                                                                                                                                                                                                                                                                                                                                                                                                                                                                                                                                                                                                                                |