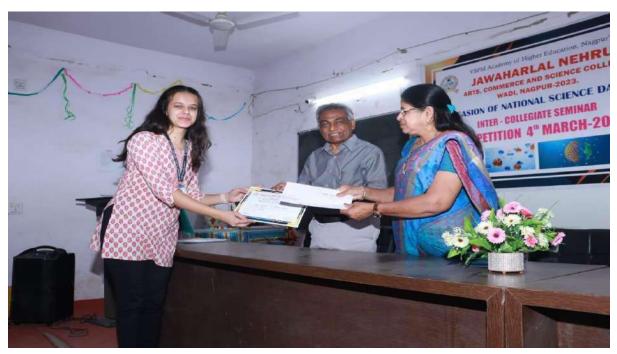

## SEMINAR & PRESENTATION COMPETITION

| S.<br>No                                                                                                                                                                                                                                                                                                                                                                                                                                                                                                                                                                                                                                                                                                                                                                                                                                                                                                                                                                                                                                                                                                                                                                                                                                                                | Name of the Event | Report                                                                                                                                                                                                                                                                                                                                                                                                                                                                                                                                                                                                                                                                                                                                                                                                                                                                                                                                                                                                                                                                                                                                                                                                           |
|-------------------------------------------------------------------------------------------------------------------------------------------------------------------------------------------------------------------------------------------------------------------------------------------------------------------------------------------------------------------------------------------------------------------------------------------------------------------------------------------------------------------------------------------------------------------------------------------------------------------------------------------------------------------------------------------------------------------------------------------------------------------------------------------------------------------------------------------------------------------------------------------------------------------------------------------------------------------------------------------------------------------------------------------------------------------------------------------------------------------------------------------------------------------------------------------------------------------------------------------------------------------------|-------------------|------------------------------------------------------------------------------------------------------------------------------------------------------------------------------------------------------------------------------------------------------------------------------------------------------------------------------------------------------------------------------------------------------------------------------------------------------------------------------------------------------------------------------------------------------------------------------------------------------------------------------------------------------------------------------------------------------------------------------------------------------------------------------------------------------------------------------------------------------------------------------------------------------------------------------------------------------------------------------------------------------------------------------------------------------------------------------------------------------------------------------------------------------------------------------------------------------------------|
| Inter- Collegiate Seminar Competition 2024  On the occasion of National Science Day 2 Competition was organised by IQAC and For this competition total 63 students parti The Inaugural Programme commenced at Tekade welcomed the judges, faculty mem Hon'ble Yuvraj Chalkhor Secretary VSPM Nagpur preside over the program. The judges for the seminar were Dr. Mrs Amita Watkar Asso. Professor, De Bhalerao Science College, Saoner, Dist- N Dr. Vilas Doifode Head, Department of Bo Bhalerao Science College, Saoner, Dist- N Dr. M. G. Dhonde Head, Department of Cl Nagpur Dr. S. C. Gedam Asso. Professor, Departm K. Z. S. Science College, Kalmeshwaar, D Dr. Mrs Shilpa Samdurkar Head, Departme Vidya Vikas Mahavidyalaya, Samudrapur, Mr. N. Lanjewar, Director, Hightech com Total 63 students presented their Presentati 4,30 pm. All the presentations were nice, w ideas of students. All the judges fairly marked the presentati Mr. Tushar Walke of Shri Mathuradas Mo Prize of Rs 5000/- cash and Certificate. Ms. Aishwarya Mendwade of Shri Shivaji Prize of Rs.3000/- cash and Certificate. Ms. Utkarsha Nimje of J. M. Patel College and Certificate. The Prize was distributed to all the winner S. Tekade and all the Judges. Certificate of |                   | The judges for the seminar were Dr. Mrs Amita Watkar Asso. Professor, Department of Zoology, Bhalerao Science College, Saoner, Dist- Nagpur Dr. Vilas Doifode Head, Department of Botany Bhalerao Science College, Saoner, Dist- Nagpur Dr. M. G. Dhonde Head, Department of Chemistry, Mohota Science College, Nagpur Dr. S. C. Gedam Asso. Professor, Department of Physics, K. Z. S. Science College, Kalmeshwaar, Dist- Nagpur Dr. Mrs Shilpa Samdurkar Head, Department of Mathematics, Vidya Vikas Mahavidyalaya, Samudrapur, Dist- Wardha Mr. N. Lanjewar, Director, Hightech computer Dattawadi, Nagpur  Total 63 students presented their Presentation for competition from 12-30 pm to 4,30 pm. All the presentations were nice, well executed and shows the innovative ideas of students.  All the judges fairly marked the presentation and declared their result around. Mr. Tushar Walke of Shri Mathuradas Mohota Science College, Nagpur wins 1st Prize of Rs 5000/- cash and Certificate. Ms. Aishwarya Mendwade of Shri Shivaji Science Colllege, Nagpur got the 2nd Prize of Rs.3000/- cash and Certificate. Ms. Utkarsha Nimje of J. M. Patel College, Bhandara wins 3nd Prize of Rs. 2000/- |
|                                                                                                                                                                                                                                                                                                                                                                                                                                                                                                                                                                                                                                                                                                                                                                                                                                                                                                                                                                                                                                                                                                                                                                                                                                                                         |                   | The Prize was distributed to all the winners with the hands of Principal Dr. Snajay S. Tekade and all the Judges. Certificate of participation was given to all the participation                                                                                                                                                                                                                                                                                                                                                                                                                                                                                                                                                                                                                                                                                                                                                                                                                                                                                                                                                                                                                                |
| 2                                                                                                                                                                                                                                                                                                                                                                                                                                                                                                                                                                                                                                                                                                                                                                                                                                                                                                                                                                                                                                                                                                                                                                                                                                                                       | Outcome           | <ul> <li>Students get benefited through the Seminar.</li> <li>Student's interaction with the other college students.</li> <li>Students gets self-confident.</li> <li>Informative knowledge shared within the students.</li> </ul>                                                                                                                                                                                                                                                                                                                                                                                                                                                                                                                                                                                                                                                                                                                                                                                                                                                                                                                                                                                |