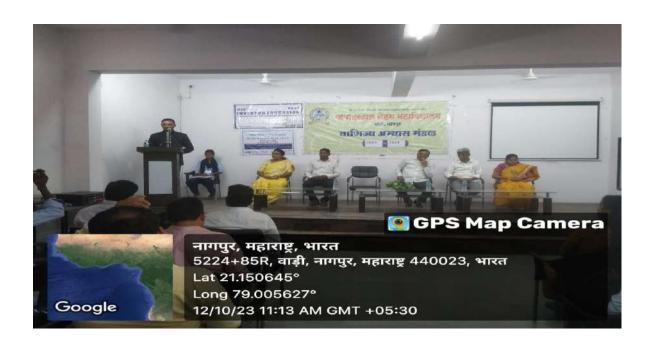

## Internal Quality Assurance Cell (IQAC): 2023-2024 Report of Event/ Intercollegiate Seminar Competition

| Name of the Department/<br>committee | IQAC & Faculty of Science                                                    |
|--------------------------------------|------------------------------------------------------------------------------|
| Name of the<br>Coordinator/Convener  | Dr. Narendra V. Gharad                                                       |
| Title of the Event/ Programme        | Intercollegiate Seminar Competition on the occasion of National Science Day. |
| Date of the Programme                | 7 <sup>th</sup> March2024                                                    |

| S.<br>No                                                                                                                                                                                                                                                                                                                                                                                                                                                                                                                                                                                                                                                                                                                                                                                                                                                                                                                                                                                                                                                                                                                                                                                                                                                                | Name of the Event | Report                                                                                                                                                                                                                                                                                                                                                                                                                                                                                                                                                                                                                                                                                                                                                                                                                                                                                                                                                                                                                                                                                                                                                                                                           |
|-------------------------------------------------------------------------------------------------------------------------------------------------------------------------------------------------------------------------------------------------------------------------------------------------------------------------------------------------------------------------------------------------------------------------------------------------------------------------------------------------------------------------------------------------------------------------------------------------------------------------------------------------------------------------------------------------------------------------------------------------------------------------------------------------------------------------------------------------------------------------------------------------------------------------------------------------------------------------------------------------------------------------------------------------------------------------------------------------------------------------------------------------------------------------------------------------------------------------------------------------------------------------|-------------------|------------------------------------------------------------------------------------------------------------------------------------------------------------------------------------------------------------------------------------------------------------------------------------------------------------------------------------------------------------------------------------------------------------------------------------------------------------------------------------------------------------------------------------------------------------------------------------------------------------------------------------------------------------------------------------------------------------------------------------------------------------------------------------------------------------------------------------------------------------------------------------------------------------------------------------------------------------------------------------------------------------------------------------------------------------------------------------------------------------------------------------------------------------------------------------------------------------------|
| Inter- Collegiate Seminar Competition 2024  On the occasion of National Science Day 2 Competition was organised by IQAC and For this competition total 63 students parti The Inaugural Programme commenced at Tekade welcomed the judges, faculty mem Hon'ble Yuvraj Chalkhor Secretary VSPM Nagpur preside over the program. The judges for the seminar were Dr. Mrs Amita Watkar Asso. Professor, De Bhalerao Science College, Saoner, Dist- N Dr. Vilas Doifode Head, Department of Bo Bhalerao Science College, Saoner, Dist- N Dr. M. G. Dhonde Head, Department of Cl Nagpur Dr. S. C. Gedam Asso. Professor, Departm K. Z. S. Science College, Kalmeshwaar, D Dr. Mrs Shilpa Samdurkar Head, Departme Vidya Vikas Mahavidyalaya, Samudrapur, Mr. N. Lanjewar, Director, Hightech com Total 63 students presented their Presentati 4,30 pm. All the presentations were nice, w ideas of students. All the judges fairly marked the presentati Mr. Tushar Walke of Shri Mathuradas Mo Prize of Rs 5000/- cash and Certificate. Ms. Aishwarya Mendwade of Shri Shivaji Prize of Rs.3000/- cash and Certificate. Ms. Utkarsha Nimje of J. M. Patel College and Certificate. The Prize was distributed to all the winner S. Tekade and all the Judges. Certificate of |                   | The judges for the seminar were Dr. Mrs Amita Watkar Asso. Professor, Department of Zoology, Bhalerao Science College, Saoner, Dist- Nagpur Dr. Vilas Doifode Head, Department of Botany Bhalerao Science College, Saoner, Dist- Nagpur Dr. M. G. Dhonde Head, Department of Chemistry, Mohota Science College, Nagpur Dr. S. C. Gedam Asso. Professor, Department of Physics, K. Z. S. Science College, Kalmeshwaar, Dist- Nagpur Dr. Mrs Shilpa Samdurkar Head, Department of Mathematics, Vidya Vikas Mahavidyalaya, Samudrapur, Dist- Wardha Mr. N. Lanjewar, Director, Hightech computer Dattawadi, Nagpur  Total 63 students presented their Presentation for competition from 12-30 pm to 4,30 pm. All the presentations were nice, well executed and shows the innovative ideas of students.  All the judges fairly marked the presentation and declared their result around. Mr. Tushar Walke of Shri Mathuradas Mohota Science College, Nagpur wins 1st Prize of Rs 5000/- cash and Certificate. Ms. Aishwarya Mendwade of Shri Shivaji Science Colllege, Nagpur got the 2nd Prize of Rs.3000/- cash and Certificate. Ms. Utkarsha Nimje of J. M. Patel College, Bhandara wins 3nd Prize of Rs. 2000/- |
|                                                                                                                                                                                                                                                                                                                                                                                                                                                                                                                                                                                                                                                                                                                                                                                                                                                                                                                                                                                                                                                                                                                                                                                                                                                                         |                   | The Prize was distributed to all the winners with the hands of Principal Dr. Snajay S. Tekade and all the Judges. Certificate of participation was given to all the participation                                                                                                                                                                                                                                                                                                                                                                                                                                                                                                                                                                                                                                                                                                                                                                                                                                                                                                                                                                                                                                |
| 2                                                                                                                                                                                                                                                                                                                                                                                                                                                                                                                                                                                                                                                                                                                                                                                                                                                                                                                                                                                                                                                                                                                                                                                                                                                                       | Outcome           | <ul> <li>Students get benefited through the Seminar.</li> <li>Student's interaction with the other college students.</li> <li>Students gets self-confident.</li> <li>Informative knowledge shared within the students.</li> </ul>                                                                                                                                                                                                                                                                                                                                                                                                                                                                                                                                                                                                                                                                                                                                                                                                                                                                                                                                                                                |