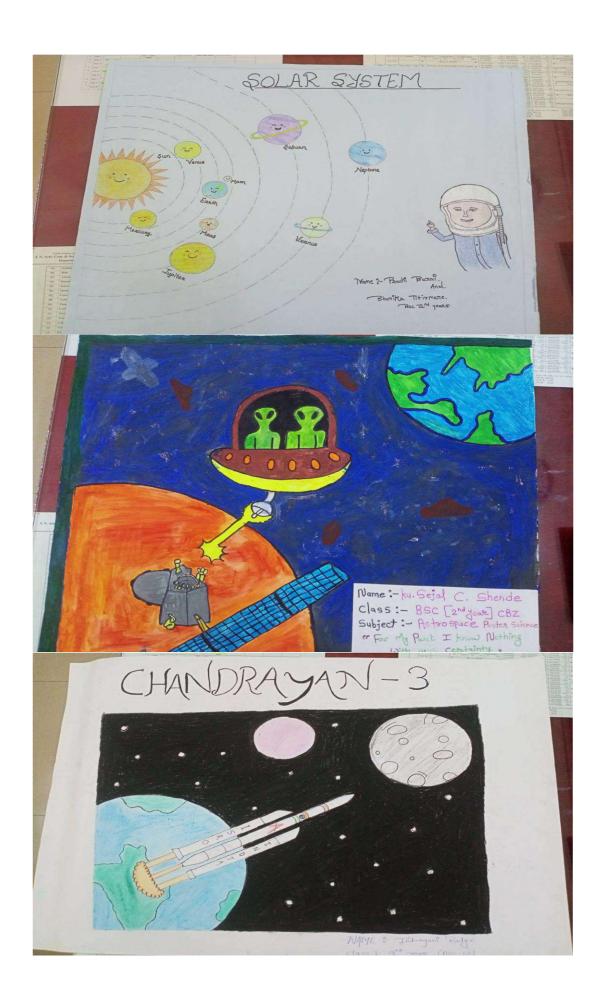

Basai                   | PCM                     | Til             | 93 223 86412   |            |
| 20 1 | 3 Lumika Titismere             | pcm                     | TI              | 9049915388     | " FB)      |
| 21   |                                |                         |                 | 3041114000     | 1-00       |
| 22   |                                |                         |                 |                |            |
| 23   |                                |                         |                 |                |            |
| 24   |                                |                         |                 |                |            |
| 5    |                                |                         |                 | *1             |            |













ISRO
Indian Space Research Organisation
is Indian space interplementary mission of it may be departed agreen to the search Those agrees, the made India the 4th Anton No.





Maria: -Afrikaha Namuleo Maind Class: BSC 2<sup>M</sup> yen CBZ









NAME :- SIMRAN.MATNERE, JWALI. THAKRE CLASS:- BSC. 1" Year (PMCs) COLLEGIE:- JAWAHARLAL NEHRU COLLEGIE

Posters were displayed in the corridor of the department of Physics





**Certificates and Prizes were distributed** 









## DEPARTMENT OF PHYSICS

## Certificate of Participation

This is to certify that

Mr. / Ms. Pranjali Baraskar

Studying in ASC III and year for academic Session 2023-24

of this Institute, has actively participated in the event

Poster Compitation on SPACE SCIENCE organised by Dept. of Physics

on dated 17/