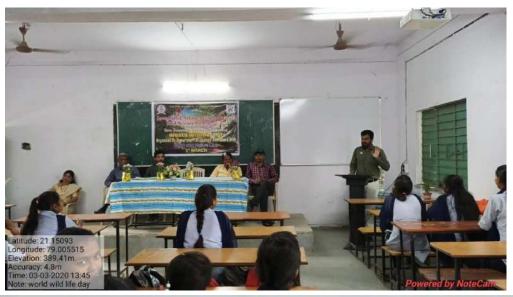

## Internal Quality Assurance Cell (IQAC): 2023-2024 Report of Event/ Intercollegiate Seminar Competition

| Name of the Department/<br>committee | IQAC & Faculty of Science                                                    |
|--------------------------------------|------------------------------------------------------------------------------|
| Name of the<br>Coordinator/Convener  | Dr. Narendra V. Gharad                                                       |
| Title of the Event/ Programme        | Intercollegiate Seminar Competition on the occasion of National Science Day. |
| Date of the Programme                | 7 <sup>th</sup> March2024                                                    |

### **Objective:**

- To provide a Platform to build confidence while interacting verbally.
- To allow the students to understand their field of study.
- To provide a platform for students to interact with students of other colleges and of different field to share innovative ideas amongst them.