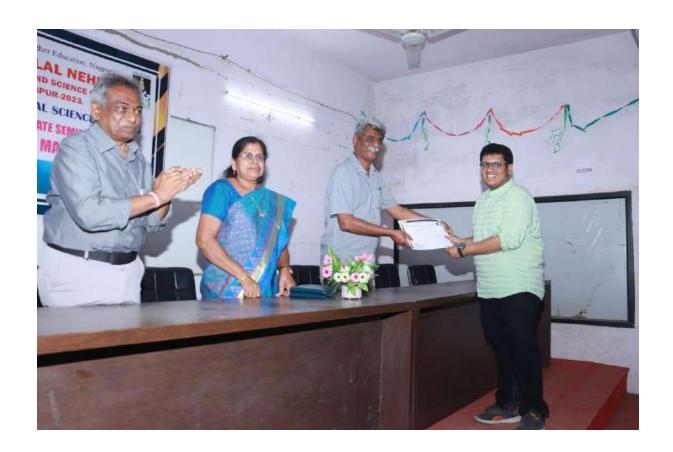

## SEMINAR & PRESENTATION COMPETITION

| S.<br>No                                                                                                                                                                                                                                                                                                                                                                                                                                                                                                                                                                                                                                                                                                                                                                                                                                                                                                                                                                                                                                                                                                                                                                                                                                                                | Name of the Event | Report                                                                                                                                                                                                                                                                                                                                                                                                                                                                                                                                                                                                                                                                                                                                                                                                                                                                                                                                                                                                                                                                                                                                                                                                           |
|-------------------------------------------------------------------------------------------------------------------------------------------------------------------------------------------------------------------------------------------------------------------------------------------------------------------------------------------------------------------------------------------------------------------------------------------------------------------------------------------------------------------------------------------------------------------------------------------------------------------------------------------------------------------------------------------------------------------------------------------------------------------------------------------------------------------------------------------------------------------------------------------------------------------------------------------------------------------------------------------------------------------------------------------------------------------------------------------------------------------------------------------------------------------------------------------------------------------------------------------------------------------------|-------------------|------------------------------------------------------------------------------------------------------------------------------------------------------------------------------------------------------------------------------------------------------------------------------------------------------------------------------------------------------------------------------------------------------------------------------------------------------------------------------------------------------------------------------------------------------------------------------------------------------------------------------------------------------------------------------------------------------------------------------------------------------------------------------------------------------------------------------------------------------------------------------------------------------------------------------------------------------------------------------------------------------------------------------------------------------------------------------------------------------------------------------------------------------------------------------------------------------------------|
| Inter- Collegiate Seminar Competition 2024  On the occasion of National Science Day 2 Competition was organised by IQAC and For this competition total 63 students parti The Inaugural Programme commenced at Tekade welcomed the judges, faculty mem Hon'ble Yuvraj Chalkhor Secretary VSPM Nagpur preside over the program. The judges for the seminar were Dr. Mrs Amita Watkar Asso. Professor, De Bhalerao Science College, Saoner, Dist- N Dr. Vilas Doifode Head, Department of Bo Bhalerao Science College, Saoner, Dist- N Dr. M. G. Dhonde Head, Department of Cl Nagpur Dr. S. C. Gedam Asso. Professor, Departm K. Z. S. Science College, Kalmeshwaar, D Dr. Mrs Shilpa Samdurkar Head, Departme Vidya Vikas Mahavidyalaya, Samudrapur, Mr. N. Lanjewar, Director, Hightech com Total 63 students presented their Presentati 4,30 pm. All the presentations were nice, w ideas of students. All the judges fairly marked the presentati Mr. Tushar Walke of Shri Mathuradas Mo Prize of Rs 5000/- cash and Certificate. Ms. Aishwarya Mendwade of Shri Shivaji Prize of Rs.3000/- cash and Certificate. Ms. Utkarsha Nimje of J. M. Patel College and Certificate. The Prize was distributed to all the winner S. Tekade and all the Judges. Certificate of |                   | The judges for the seminar were Dr. Mrs Amita Watkar Asso. Professor, Department of Zoology, Bhalerao Science College, Saoner, Dist- Nagpur Dr. Vilas Doifode Head, Department of Botany Bhalerao Science College, Saoner, Dist- Nagpur Dr. M. G. Dhonde Head, Department of Chemistry, Mohota Science College, Nagpur Dr. S. C. Gedam Asso. Professor, Department of Physics, K. Z. S. Science College, Kalmeshwaar, Dist- Nagpur Dr. Mrs Shilpa Samdurkar Head, Department of Mathematics, Vidya Vikas Mahavidyalaya, Samudrapur, Dist- Wardha Mr. N. Lanjewar, Director, Hightech computer Dattawadi, Nagpur  Total 63 students presented their Presentation for competition from 12-30 pm to 4,30 pm. All the presentations were nice, well executed and shows the innovative ideas of students.  All the judges fairly marked the presentation and declared their result around. Mr. Tushar Walke of Shri Mathuradas Mohota Science College, Nagpur wins 1st Prize of Rs 5000/- cash and Certificate. Ms. Aishwarya Mendwade of Shri Shivaji Science Colllege, Nagpur got the 2nd Prize of Rs.3000/- cash and Certificate. Ms. Utkarsha Nimje of J. M. Patel College, Bhandara wins 3nd Prize of Rs. 2000/- |
|                                                                                                                                                                                                                                                                                                                                                                                                                                                                                                                                                                                                                                                                                                                                                                                                                                                                                                                                                                                                                                                                                                                                                                                                                                                                         |                   | The Prize was distributed to all the winners with the hands of Principal Dr. Snajay S. Tekade and all the Judges. Certificate of participation was given to all the participation                                                                                                                                                                                                                                                                                                                                                                                                                                                                                                                                                                                                                                                                                                                                                                                                                                                                                                                                                                                                                                |
| 2                                                                                                                                                                                                                                                                                                                                                                                                                                                                                                                                                                                                                                                                                                                                                                                                                                                                                                                                                                                                                                                                                                                                                                                                                                                                       | Outcome           | <ul> <li>Students get benefited through the Seminar.</li> <li>Student's interaction with the other college students.</li> <li>Students gets self-confident.</li> <li>Informative knowledge shared within the students.</li> </ul>                                                                                                                                                                                                                                                                                                                                                                                                                                                                                                                                                                                                                                                                                                                                                                                                                                                                                                                                                                                |