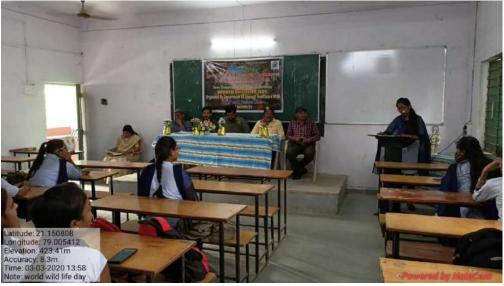

## Internal Quality Assurance Cell (IQAC): 2023-2024 Report of Event/ Intercollegiate Seminar Competition

| Name of the Department/<br>committee | IQAC & Faculty of Science                                                    |
|--------------------------------------|------------------------------------------------------------------------------|
| Name of the<br>Coordinator/Convener  | Dr. Narendra V. Gharad                                                       |
| Title of the Event/ Programme        | Intercollegiate Seminar Competition on the occasion of National Science Day. |
| Date of the Programme                | 7 <sup>th</sup> March2024                                                    |

| S.<br>No                                                                                                                                                                                                                                                                                                                                                                                                                                                                                                                                                                                                                                                                                                                                                                                                                                                                                                                                                                                                                                                                                                                                                                                                                                                                | Name of the Event | Report                                                                                                                                                                                                                                                                                                                                                                                                                                                                                                                                                                                                                                                                                                                                                                                                                                                                                                                                                                                                                                                                                                                                                                                                           |
|-------------------------------------------------------------------------------------------------------------------------------------------------------------------------------------------------------------------------------------------------------------------------------------------------------------------------------------------------------------------------------------------------------------------------------------------------------------------------------------------------------------------------------------------------------------------------------------------------------------------------------------------------------------------------------------------------------------------------------------------------------------------------------------------------------------------------------------------------------------------------------------------------------------------------------------------------------------------------------------------------------------------------------------------------------------------------------------------------------------------------------------------------------------------------------------------------------------------------------------------------------------------------|-------------------|------------------------------------------------------------------------------------------------------------------------------------------------------------------------------------------------------------------------------------------------------------------------------------------------------------------------------------------------------------------------------------------------------------------------------------------------------------------------------------------------------------------------------------------------------------------------------------------------------------------------------------------------------------------------------------------------------------------------------------------------------------------------------------------------------------------------------------------------------------------------------------------------------------------------------------------------------------------------------------------------------------------------------------------------------------------------------------------------------------------------------------------------------------------------------------------------------------------|
| Inter- Collegiate Seminar Competition 2024  On the occasion of National Science Day 2 Competition was organised by IQAC and For this competition total 63 students parti The Inaugural Programme commenced at Tekade welcomed the judges, faculty mem Hon'ble Yuvraj Chalkhor Secretary VSPM Nagpur preside over the program. The judges for the seminar were Dr. Mrs Amita Watkar Asso. Professor, De Bhalerao Science College, Saoner, Dist- N Dr. Vilas Doifode Head, Department of Bo Bhalerao Science College, Saoner, Dist- N Dr. M. G. Dhonde Head, Department of Cl Nagpur Dr. S. C. Gedam Asso. Professor, Departm K. Z. S. Science College, Kalmeshwaar, D Dr. Mrs Shilpa Samdurkar Head, Departme Vidya Vikas Mahavidyalaya, Samudrapur, Mr. N. Lanjewar, Director, Hightech com Total 63 students presented their Presentati 4,30 pm. All the presentations were nice, w ideas of students. All the judges fairly marked the presentati Mr. Tushar Walke of Shri Mathuradas Mo Prize of Rs 5000/- cash and Certificate. Ms. Aishwarya Mendwade of Shri Shivaji Prize of Rs.3000/- cash and Certificate. Ms. Utkarsha Nimje of J. M. Patel College and Certificate. The Prize was distributed to all the winner S. Tekade and all the Judges. Certificate of |                   | The judges for the seminar were Dr. Mrs Amita Watkar Asso. Professor, Department of Zoology, Bhalerao Science College, Saoner, Dist- Nagpur Dr. Vilas Doifode Head, Department of Botany Bhalerao Science College, Saoner, Dist- Nagpur Dr. M. G. Dhonde Head, Department of Chemistry, Mohota Science College, Nagpur Dr. S. C. Gedam Asso. Professor, Department of Physics, K. Z. S. Science College, Kalmeshwaar, Dist- Nagpur Dr. Mrs Shilpa Samdurkar Head, Department of Mathematics, Vidya Vikas Mahavidyalaya, Samudrapur, Dist- Wardha Mr. N. Lanjewar, Director, Hightech computer Dattawadi, Nagpur  Total 63 students presented their Presentation for competition from 12-30 pm to 4,30 pm. All the presentations were nice, well executed and shows the innovative ideas of students.  All the judges fairly marked the presentation and declared their result around. Mr. Tushar Walke of Shri Mathuradas Mohota Science College, Nagpur wins 1st Prize of Rs 5000/- cash and Certificate. Ms. Aishwarya Mendwade of Shri Shivaji Science Colllege, Nagpur got the 2nd Prize of Rs.3000/- cash and Certificate. Ms. Utkarsha Nimje of J. M. Patel College, Bhandara wins 3nd Prize of Rs. 2000/- |
|                                                                                                                                                                                                                                                                                                                                                                                                                                                                                                                                                                                                                                                                                                                                                                                                                                                                                                                                                                                                                                                                                                                                                                                                                                                                         |                   | The Prize was distributed to all the winners with the hands of Principal Dr. Snajay S. Tekade and all the Judges. Certificate of participation was given to all the participation                                                                                                                                                                                                                                                                                                                                                                                                                                                                                                                                                                                                                                                                                                                                                                                                                                                                                                                                                                                                                                |
| 2                                                                                                                                                                                                                                                                                                                                                                                                                                                                                                                                                                                                                                                                                                                                                                                                                                                                                                                                                                                                                                                                                                                                                                                                                                                                       | Outcome           | <ul> <li>Students get benefited through the Seminar.</li> <li>Student's interaction with the other college students.</li> <li>Students gets self-confident.</li> <li>Informative knowledge shared within the students.</li> </ul>                                                                                                                                                                                                                                                                                                                                                                                                                                                                                                                                                                                                                                                                                                                                                                                                                                                                                                                                                                                |