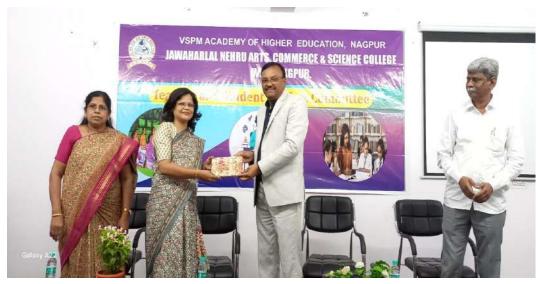

## Internal Quality Assurance Cell (IQAC): 2023-2024 Report of Event/ Intercollegiate Seminar Competition

| Name of the Department/<br>committee | IQAC & Faculty of Science                                                    |
|--------------------------------------|------------------------------------------------------------------------------|
| Name of the<br>Coordinator/Convener  | Dr. Narendra V. Gharad                                                       |
| Title of the Event/ Programme        | Intercollegiate Seminar Competition on the occasion of National Science Day. |
| Date of the Programme                | 7 <sup>th</sup> March2024                                                    |

| S.<br>No                                                                                                                                                                                                                                                                                                                                                                                                                                                                                                                                                                                                                                                                                                                                                                                                                                                                                                                                                                                                                                                                                                                                                                                                                                                                | Name of the Event | Report                                                                                                                                                                                                                                                                                                                                                                                                                                                                                                                                                                                                                                                                                                                                                                                                                                                                                                                                                                                                                                                                                                                                                                                                           |
|-------------------------------------------------------------------------------------------------------------------------------------------------------------------------------------------------------------------------------------------------------------------------------------------------------------------------------------------------------------------------------------------------------------------------------------------------------------------------------------------------------------------------------------------------------------------------------------------------------------------------------------------------------------------------------------------------------------------------------------------------------------------------------------------------------------------------------------------------------------------------------------------------------------------------------------------------------------------------------------------------------------------------------------------------------------------------------------------------------------------------------------------------------------------------------------------------------------------------------------------------------------------------|-------------------|------------------------------------------------------------------------------------------------------------------------------------------------------------------------------------------------------------------------------------------------------------------------------------------------------------------------------------------------------------------------------------------------------------------------------------------------------------------------------------------------------------------------------------------------------------------------------------------------------------------------------------------------------------------------------------------------------------------------------------------------------------------------------------------------------------------------------------------------------------------------------------------------------------------------------------------------------------------------------------------------------------------------------------------------------------------------------------------------------------------------------------------------------------------------------------------------------------------|
| Inter- Collegiate Seminar Competition 2024  On the occasion of National Science Day 2 Competition was organised by IQAC and For this competition total 63 students parti The Inaugural Programme commenced at Tekade welcomed the judges, faculty mem Hon'ble Yuvraj Chalkhor Secretary VSPM Nagpur preside over the program. The judges for the seminar were Dr. Mrs Amita Watkar Asso. Professor, De Bhalerao Science College, Saoner, Dist- N Dr. Vilas Doifode Head, Department of Bo Bhalerao Science College, Saoner, Dist- N Dr. M. G. Dhonde Head, Department of Cl Nagpur Dr. S. C. Gedam Asso. Professor, Departm K. Z. S. Science College, Kalmeshwaar, D Dr. Mrs Shilpa Samdurkar Head, Departme Vidya Vikas Mahavidyalaya, Samudrapur, Mr. N. Lanjewar, Director, Hightech com Total 63 students presented their Presentati 4,30 pm. All the presentations were nice, w ideas of students. All the judges fairly marked the presentati Mr. Tushar Walke of Shri Mathuradas Mo Prize of Rs 5000/- cash and Certificate. Ms. Aishwarya Mendwade of Shri Shivaji Prize of Rs.3000/- cash and Certificate. Ms. Utkarsha Nimje of J. M. Patel College and Certificate. The Prize was distributed to all the winner S. Tekade and all the Judges. Certificate of |                   | The judges for the seminar were Dr. Mrs Amita Watkar Asso. Professor, Department of Zoology, Bhalerao Science College, Saoner, Dist- Nagpur Dr. Vilas Doifode Head, Department of Botany Bhalerao Science College, Saoner, Dist- Nagpur Dr. M. G. Dhonde Head, Department of Chemistry, Mohota Science College, Nagpur Dr. S. C. Gedam Asso. Professor, Department of Physics, K. Z. S. Science College, Kalmeshwaar, Dist- Nagpur Dr. Mrs Shilpa Samdurkar Head, Department of Mathematics, Vidya Vikas Mahavidyalaya, Samudrapur, Dist- Wardha Mr. N. Lanjewar, Director, Hightech computer Dattawadi, Nagpur  Total 63 students presented their Presentation for competition from 12-30 pm to 4,30 pm. All the presentations were nice, well executed and shows the innovative ideas of students.  All the judges fairly marked the presentation and declared their result around. Mr. Tushar Walke of Shri Mathuradas Mohota Science College, Nagpur wins 1st Prize of Rs 5000/- cash and Certificate. Ms. Aishwarya Mendwade of Shri Shivaji Science Colllege, Nagpur got the 2nd Prize of Rs.3000/- cash and Certificate. Ms. Utkarsha Nimje of J. M. Patel College, Bhandara wins 3nd Prize of Rs. 2000/- |
|                                                                                                                                                                                                                                                                                                                                                                                                                                                                                                                                                                                                                                                                                                                                                                                                                                                                                                                                                                                                                                                                                                                                                                                                                                                                         |                   | The Prize was distributed to all the winners with the hands of Principal Dr. Snajay S. Tekade and all the Judges. Certificate of participation was given to all the participation                                                                                                                                                                                                                                                                                                                                                                                                                                                                                                                                                                                                                                                                                                                                                                                                                                                                                                                                                                                                                                |
| 2                                                                                                                                                                                                                                                                                                                                                                                                                                                                                                                                                                                                                                                                                                                                                                                                                                                                                                                                                                                                                                                                                                                                                                                                                                                                       | Outcome           | <ul> <li>Students get benefited through the Seminar.</li> <li>Student's interaction with the other college students.</li> <li>Students gets self-confident.</li> <li>Informative knowledge shared within the students.</li> </ul>                                                                                                                                                                                                                                                                                                                                                                                                                                                                                                                                                                                                                                                                                                                                                                                                                                                                                                                                                                                |