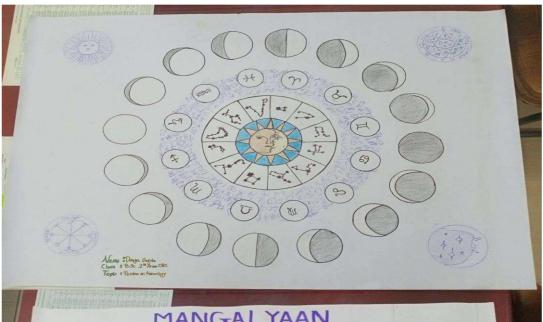

ai                   | PCM                     | Til             | 93 223 86412   |            |
| 20 1 | 3 Lumika Titismere             | pcm                     | TI              | 9049915388     | " FB)      |
| 21   |                                |                         |                 | 3041114000     | 1-00       |
| 22   |                                |                         |                 |                |            |
| 23   |                                |                         |                 |                |            |
| 24   |                                |                         |                 |                |            |
| 5    |                                |                         |                 | *1             |            |













ISRO
Indian Space Research Organisation
is Indian space interplementary mission of it may be departed agreen to the search Those agrees, the made India the 4th Anton No.





Maria: -Afrikaha Namuleo Maind Class: BSC 2<sup>M</sup> yen CBZ









NAME :- SIMRAN.MATNERE, JWALI. THAKRE CLASS:- BSC. 1" Year (PMCs) COLLEGIE:- JAWAHARLAL NEHRU COLLEGIE

Posters were displayed in the corridor of the department of Physics





**Certificates and Prizes were distributed** 









## DEPARTMENT OF PHYSICS

## Certificate of Participation

This is to certify that

Mr. / Ms. Pranjali Baraskar

Studying in ASC III and year for academic Session 2023-24

of this Institute, has actively participated in the event

Poster Compitation on SPACE SCIENCE organised by Dept. of Physics

on dated 17/10/2