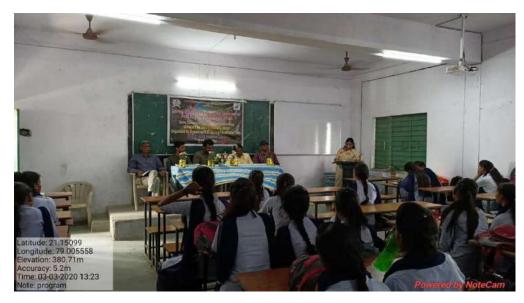

## Internal Quality Assurance Cell (IQAC): 2023-2024 Report of Event/ Intercollegiate Seminar Competition

| Name of the Department/<br>committee | IQAC & Faculty of Science                                                    |
|--------------------------------------|------------------------------------------------------------------------------|
| Name of the<br>Coordinator/Convener  | Dr. Narendra V. Gharad                                                       |
| Title of the Event/ Programme        | Intercollegiate Seminar Competition on the occasion of National Science Day. |
| Date of the Programme                | 7 <sup>th</sup> March2024                                                    |

| S.<br>No                                                                                                                                                                                                                                                                                                                                                                                                                                                                                                                                                                                                                                                                                                                                                                                                                                                                                                                                                                                                                                                                                                                                                                                                                                                                | Name of the Event | Report                                                                                                                                                                                                                                                                                                                                                                                                                                                                                                                                                                                                                                                                                                                                                                                                                                                                                                                                                                                                                                                                                                                                                                                                           |
|-------------------------------------------------------------------------------------------------------------------------------------------------------------------------------------------------------------------------------------------------------------------------------------------------------------------------------------------------------------------------------------------------------------------------------------------------------------------------------------------------------------------------------------------------------------------------------------------------------------------------------------------------------------------------------------------------------------------------------------------------------------------------------------------------------------------------------------------------------------------------------------------------------------------------------------------------------------------------------------------------------------------------------------------------------------------------------------------------------------------------------------------------------------------------------------------------------------------------------------------------------------------------|-------------------|------------------------------------------------------------------------------------------------------------------------------------------------------------------------------------------------------------------------------------------------------------------------------------------------------------------------------------------------------------------------------------------------------------------------------------------------------------------------------------------------------------------------------------------------------------------------------------------------------------------------------------------------------------------------------------------------------------------------------------------------------------------------------------------------------------------------------------------------------------------------------------------------------------------------------------------------------------------------------------------------------------------------------------------------------------------------------------------------------------------------------------------------------------------------------------------------------------------|
| Inter- Collegiate Seminar Competition 2024  On the occasion of National Science Day 2 Competition was organised by IQAC and For this competition total 63 students parti The Inaugural Programme commenced at Tekade welcomed the judges, faculty mem Hon'ble Yuvraj Chalkhor Secretary VSPM Nagpur preside over the program. The judges for the seminar were Dr. Mrs Amita Watkar Asso. Professor, De Bhalerao Science College, Saoner, Dist- N Dr. Vilas Doifode Head, Department of Bo Bhalerao Science College, Saoner, Dist- N Dr. M. G. Dhonde Head, Department of Cl Nagpur Dr. S. C. Gedam Asso. Professor, Departm K. Z. S. Science College, Kalmeshwaar, D Dr. Mrs Shilpa Samdurkar Head, Departme Vidya Vikas Mahavidyalaya, Samudrapur, Mr. N. Lanjewar, Director, Hightech com Total 63 students presented their Presentati 4,30 pm. All the presentations were nice, w ideas of students. All the judges fairly marked the presentati Mr. Tushar Walke of Shri Mathuradas Mo Prize of Rs 5000/- cash and Certificate. Ms. Aishwarya Mendwade of Shri Shivaji Prize of Rs.3000/- cash and Certificate. Ms. Utkarsha Nimje of J. M. Patel College and Certificate. The Prize was distributed to all the winner S. Tekade and all the Judges. Certificate of |                   | The judges for the seminar were Dr. Mrs Amita Watkar Asso. Professor, Department of Zoology, Bhalerao Science College, Saoner, Dist- Nagpur Dr. Vilas Doifode Head, Department of Botany Bhalerao Science College, Saoner, Dist- Nagpur Dr. M. G. Dhonde Head, Department of Chemistry, Mohota Science College, Nagpur Dr. S. C. Gedam Asso. Professor, Department of Physics, K. Z. S. Science College, Kalmeshwaar, Dist- Nagpur Dr. Mrs Shilpa Samdurkar Head, Department of Mathematics, Vidya Vikas Mahavidyalaya, Samudrapur, Dist- Wardha Mr. N. Lanjewar, Director, Hightech computer Dattawadi, Nagpur  Total 63 students presented their Presentation for competition from 12-30 pm to 4,30 pm. All the presentations were nice, well executed and shows the innovative ideas of students.  All the judges fairly marked the presentation and declared their result around. Mr. Tushar Walke of Shri Mathuradas Mohota Science College, Nagpur wins 1st Prize of Rs 5000/- cash and Certificate. Ms. Aishwarya Mendwade of Shri Shivaji Science Colllege, Nagpur got the 2nd Prize of Rs.3000/- cash and Certificate. Ms. Utkarsha Nimje of J. M. Patel College, Bhandara wins 3nd Prize of Rs. 2000/- |
|                                                                                                                                                                                                                                                                                                                                                                                                                                                                                                                                                                                                                                                                                                                                                                                                                                                                                                                                                                                                                                                                                                                                                                                                                                                                         |                   | The Prize was distributed to all the winners with the hands of Principal Dr. Snajay S. Tekade and all the Judges. Certificate of participation was given to all the participation                                                                                                                                                                                                                                                                                                                                                                                                                                                                                                                                                                                                                                                                                                                                                                                                                                                                                                                                                                                                                                |
| 2                                                                                                                                                                                                                                                                                                                                                                                                                                                                                                                                                                                                                                                                                                                                                                                                                                                                                                                                                                                                                                                                                                                                                                                                                                                                       | Outcome           | <ul> <li>Students get benefited through the Seminar.</li> <li>Student's interaction with the other college students.</li> <li>Students gets self-confident.</li> <li>Informative knowledge shared within the students.</li> </ul>                                                                                                                                                                                                                                                                                                                                                                                                                                                                                                                                                                                                                                                                                                                                                                                                                                                                                                                                                                                |