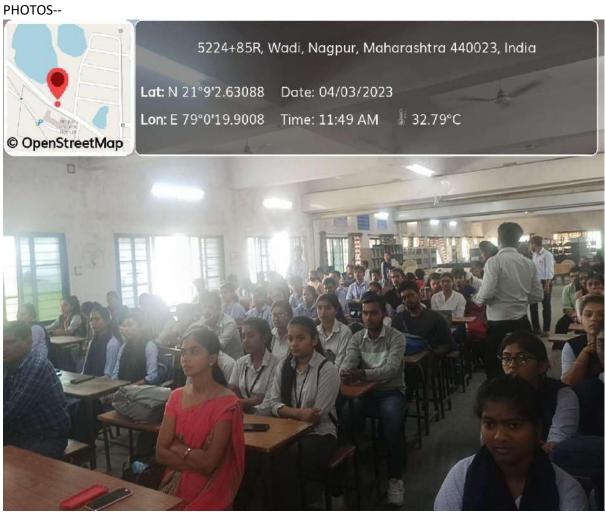

## Internal Quality Assurance Cell (IQAC): 2023-2024 Report of Event/ Intercollegiate Seminar Competition

| Name of the Department/<br>committee | IQAC & Faculty of Science                                                    |
|--------------------------------------|------------------------------------------------------------------------------|
| Name of the<br>Coordinator/Convener  | Dr. Narendra V. Gharad                                                       |
| Title of the Event/ Programme        | Intercollegiate Seminar Competition on the occasion of National Science Day. |
| Date of the Programme                | 7 <sup>th</sup> March2024                                                    |

| S.<br>No                                                                                                                                                                                                                                                                                                                                                                                                                                                                                                                                                                                                                                                                                                                                                                                                                                                                                                                                                                                                                                                                                                                                                                                                                                                                | Name of the Event | Report                                                                                                                                                                                                                                                                                                                                                                                                                                                                                                                                                                                                                                                                                                                                                                                                                                                                                                                                                                                                                                                                                                                                                                                                           |
|-------------------------------------------------------------------------------------------------------------------------------------------------------------------------------------------------------------------------------------------------------------------------------------------------------------------------------------------------------------------------------------------------------------------------------------------------------------------------------------------------------------------------------------------------------------------------------------------------------------------------------------------------------------------------------------------------------------------------------------------------------------------------------------------------------------------------------------------------------------------------------------------------------------------------------------------------------------------------------------------------------------------------------------------------------------------------------------------------------------------------------------------------------------------------------------------------------------------------------------------------------------------------|-------------------|------------------------------------------------------------------------------------------------------------------------------------------------------------------------------------------------------------------------------------------------------------------------------------------------------------------------------------------------------------------------------------------------------------------------------------------------------------------------------------------------------------------------------------------------------------------------------------------------------------------------------------------------------------------------------------------------------------------------------------------------------------------------------------------------------------------------------------------------------------------------------------------------------------------------------------------------------------------------------------------------------------------------------------------------------------------------------------------------------------------------------------------------------------------------------------------------------------------|
| Inter- Collegiate Seminar Competition 2024  On the occasion of National Science Day 2 Competition was organised by IQAC and For this competition total 63 students parti The Inaugural Programme commenced at Tekade welcomed the judges, faculty mem Hon'ble Yuvraj Chalkhor Secretary VSPM Nagpur preside over the program. The judges for the seminar were Dr. Mrs Amita Watkar Asso. Professor, De Bhalerao Science College, Saoner, Dist- N Dr. Vilas Doifode Head, Department of Bo Bhalerao Science College, Saoner, Dist- N Dr. M. G. Dhonde Head, Department of Cl Nagpur Dr. S. C. Gedam Asso. Professor, Departm K. Z. S. Science College, Kalmeshwaar, D Dr. Mrs Shilpa Samdurkar Head, Departme Vidya Vikas Mahavidyalaya, Samudrapur, Mr. N. Lanjewar, Director, Hightech com Total 63 students presented their Presentati 4,30 pm. All the presentations were nice, w ideas of students. All the judges fairly marked the presentati Mr. Tushar Walke of Shri Mathuradas Mo Prize of Rs 5000/- cash and Certificate. Ms. Aishwarya Mendwade of Shri Shivaji Prize of Rs.3000/- cash and Certificate. Ms. Utkarsha Nimje of J. M. Patel College and Certificate. The Prize was distributed to all the winner S. Tekade and all the Judges. Certificate of |                   | The judges for the seminar were Dr. Mrs Amita Watkar Asso. Professor, Department of Zoology, Bhalerao Science College, Saoner, Dist- Nagpur Dr. Vilas Doifode Head, Department of Botany Bhalerao Science College, Saoner, Dist- Nagpur Dr. M. G. Dhonde Head, Department of Chemistry, Mohota Science College, Nagpur Dr. S. C. Gedam Asso. Professor, Department of Physics, K. Z. S. Science College, Kalmeshwaar, Dist- Nagpur Dr. Mrs Shilpa Samdurkar Head, Department of Mathematics, Vidya Vikas Mahavidyalaya, Samudrapur, Dist- Wardha Mr. N. Lanjewar, Director, Hightech computer Dattawadi, Nagpur  Total 63 students presented their Presentation for competition from 12-30 pm to 4,30 pm. All the presentations were nice, well executed and shows the innovative ideas of students.  All the judges fairly marked the presentation and declared their result around. Mr. Tushar Walke of Shri Mathuradas Mohota Science College, Nagpur wins 1st Prize of Rs 5000/- cash and Certificate. Ms. Aishwarya Mendwade of Shri Shivaji Science Colllege, Nagpur got the 2nd Prize of Rs.3000/- cash and Certificate. Ms. Utkarsha Nimje of J. M. Patel College, Bhandara wins 3nd Prize of Rs. 2000/- |
|                                                                                                                                                                                                                                                                                                                                                                                                                                                                                                                                                                                                                                                                                                                                                                                                                                                                                                                                                                                                                                                                                                                                                                                                                                                                         |                   | The Prize was distributed to all the winners with the hands of Principal Dr. Snajay S. Tekade and all the Judges. Certificate of participation was given to all the participation                                                                                                                                                                                                                                                                                                                                                                                                                                                                                                                                                                                                                                                                                                                                                                                                                                                                                                                                                                                                                                |
| 2                                                                                                                                                                                                                                                                                                                                                                                                                                                                                                                                                                                                                                                                                                                                                                                                                                                                                                                                                                                                                                                                                                                                                                                                                                                                       | Outcome           | <ul> <li>Students get benefited through the Seminar.</li> <li>Student's interaction with the other college students.</li> <li>Students gets self-confident.</li> <li>Informative knowledge shared within the students.</li> </ul>                                                                                                                                                                                                                                                                                                                                                                                                                                                                                                                                                                                                                                                                                                                                                                                                                                                                                                                                                                                |